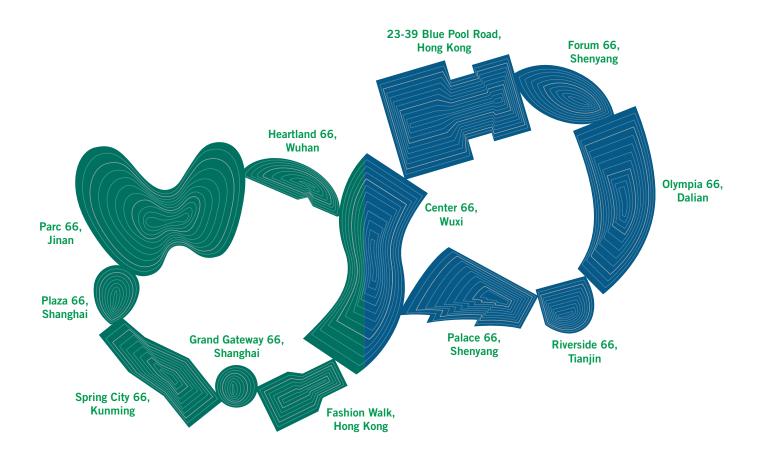

## **DESIGN CONCEPT**

The 2015 Annual Report of Hang Lung Group Limited (stock code: 00010) themed Honing Our Edge adopts a twin-cover design approach integrating with the Hang Lung Properties Limited (stock code: 00101) Annual Report.

The covers showcase 12 aerial overviews of Hang Lung's world-class properties across mainland China and Hong Kong, which are testaments to the Company's design innovation. The debossed contour lines connote the strength and competitive edge built upon solid foundations, for which the Hung Lung brand stands. And together, the shapes form an infinity symbol  $\infty$  to express the boundless creativity and innovation that have contributed to our business.