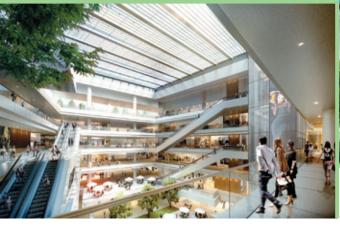

## **SPRING CITY 66**

Located in the central business and commercial district of Kunming, Spring City 66 will house a world-class shopping mall, a Grade A office tower, and serviced apartments, covering a total gross floor area of about 432,388 square meters. Construction work has been on schedule with initial piling works completed in early 2016. The project has already been awarded LEED Gold pre-certification for Core and Shell. Upon completion, the shopping mall will house over 300 international brands and featured boutiques that encompass all aspects of urban living.

Spring City 66 is set to become a major city landmark

Heartland 66 will be a development comprised of a world-class shopping mall, an office tower and serviced apartments