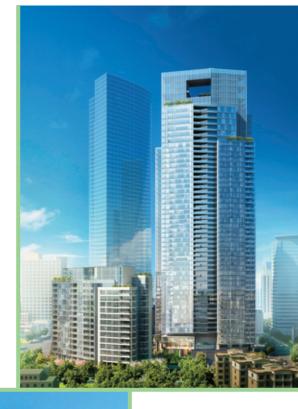

#### Phase 1

The first phase of Center 66 comprises a shopping mall and two office towers, with the shopping mall and Office Tower 1 being operational. Work on the temporary steel protection platform for the construction of Office Tower 2 commenced in December 2016 and is progressing on schedule, while the main consultants have been appointed. In order to drive traffic, a cinema of approximately 6,800 square meters on the podium is currently under planning and is targeted for operation in 2019. The development team is liaising closely with the city and district governments to garner the necessary support. Meanwhile, Office Tower 2 has been awarded LEED Gold pre-certification for Core and Shell.

#### Phase 2

Phase 2 of Center 66 will comprise two serviced apartment blocks and commercial facilities. The development has received the strong support of the local government and related stakeholders.