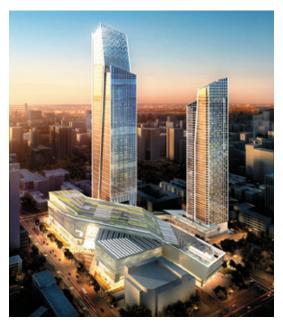

# Spring City 66, Kunming

Spring City 66 is scheduled for opening in phases as the first top-end shopping center in Kunming. Construction is progressing as planned, with the world-class shopping mall and 64-story Grade-A office tower topped out in September 2018. Installation of the curtain wall, mechanical & electrical system, interior decoration, landscaping and more are in good progress.

Pre-opening leasing is equally encouraging – with over 70% of leasable space committed as of year-end 2018. Many flagship stores of world-class fashion brands and new brands are entering the capital of Yunnan Province for the first time. Work meanwhile also commenced satisfactorily on the serviced apartments.

Spring City 66 is on target to debut as Kunming's most comprehensive world-class shopping mall, with a correspondingly prestigious Grade-A office tower in the second half of 2019. Over 300 high-end luxury and contemporary luxury brands and international fashion & accessories along with worldwide delicacies and F&B and lifestyle & entertainment introduce the best of the world to Kunming – injecting fresh new vitality into this burgeoning retail market with excitement destined to reverberate through Yunnan Province.

SPRING CITY 66, KUNMING