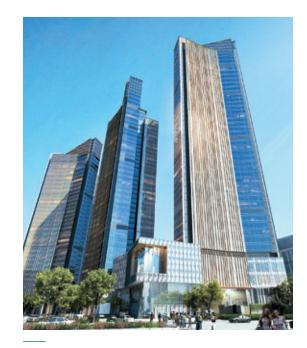

**HEARTLAND 66, WUHAN** 

#### Heartland 66, Wuhan

Progress on the shopping mall, Grade-A offices and apartments was on track with program for opening in phases from 2020 onwards as a city and provincial hub for high-end lifestyle shopping and leisure.

A key milestone was the topping out of Office Tower in June 2018.

Timely completion is expected for the prestigious mixed-use commercial complex with a total gross floor area of 460,000 square meters – comprising a 177,000-square-meter mall, 61-story Grade-A office tower of 151,500 square meters, serviced apartments and 2,800 car parking spaces from 2020. Leasing activities for the mall have commenced positioning Heartland 66 as a leading retail center in the Wuhan market.