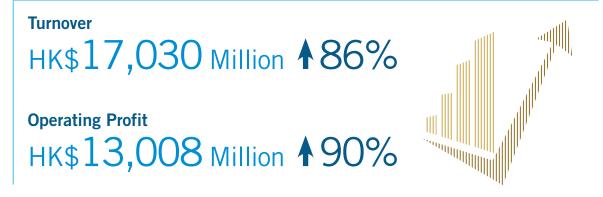

#### **Remarkable Results**

#### **Strong Financial Position**

Net Assets at year end HK\$139 Billion

Cash and Bank Balances at year end HK\$40 Billion