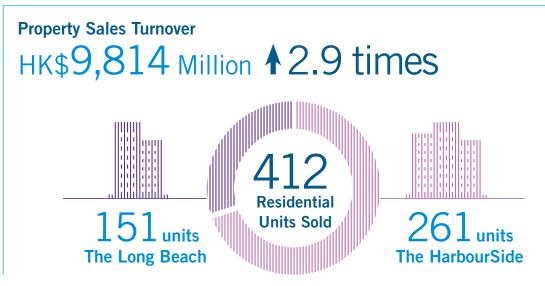

# 2014 Highlights

#### **Remarkable Results**



#### **Strong Financial Position**



Net Assets at year end HK\$139 Billion

Cash and Bank Balances at year end HK\$40 Billion

#### **Record High Property Sales**



## New Properties in Mainland China Commenced Operation



## Asset Enhancement Initiatives in Hong Kong



## Completion of 23-39 Blue Pool Road in Hong Kong



#### **COMPANY ACHIEVEMENTS**

#### APR

- Hang Lung Properties clinched five top honors at the 4<sup>th</sup> Asian Excellence Recognition Awards 2014 presented by Corporate Governance Asia
  - Best Investor Relations Company (Hong Kong)
  - Best CSR Company (Hong Kong)
  - Best Environmental Responsibility Company (Hong Kong)
  - Managing Director Mr Philip Chen was named one of Asia's Best CEO's (Investor Relations)
  - Assistant Director Corporate Communication Mr Chuk Fai Kwan was named as the Best Investor Relations Professional (Hong Kong)
- Hang Lung Properties won the title of Manpower Developer in the ERB Manpower Deve