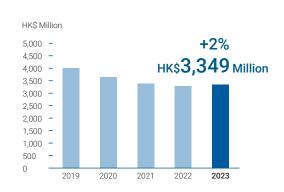

# **FINANCIAL HIGHLIGHTS**

| Results |
|---------|
|---------|

in HK\$ Million (unless otherwise stated)

|                                                                                                                                                                                                                                                                                                                                                                                                                                                                                                                                                                                                                                                                                                                                                                                                                                                                                                                                                                                                                                                                                                                                                                                                                                                                                                                                                                                                                                                                                                                                                                                                                                                                                                                                                                                                                                                                                                                                                                                                                                                                                                                                |                                                                                                       | 2023                                               |        |                                                                                              | 2022                                                                                                                                    |                                                                                                    |
|--------------------------------------------------------------------------------------------------------------------------------------------------------------------------------------------------------------------------------------------------------------------------------------------------------------------------------------------------------------------------------------------------------------------------------------------------------------------------------------------------------------------------------------------------------------------------------------------------------------------------------------------------------------------------------------------------------------------------------------------------------------------------------------------------------------------------------------------------------------------------------------------------------------------------------------------------------------------------------------------------------------------------------------------------------------------------------------------------------------------------------------------------------------------------------------------------------------------------------------------------------------------------------------------------------------------------------------------------------------------------------------------------------------------------------------------------------------------------------------------------------------------------------------------------------------------------------------------------------------------------------------------------------------------------------------------------------------------------------------------------------------------------------------------------------------------------------------------------------------------------------------------------------------------------------------------------------------------------------------------------------------------------------------------------------------------------------------------------------------------------------|-------------------------------------------------------------------------------------------------------|----------------------------------------------------|--------|----------------------------------------------------------------------------------------------|-----------------------------------------------------------------------------------------------------------------------------------------|----------------------------------------------------------------------------------------------------|
|                                                                                                                                                                                                                                                                                                                                                                                                                                                                                                                                                                                                                                                                                                                                                                                                                                                                                                                                                                                                                                                                                                                                                                                                                                                                                                                                                                                                                                                                                                                                                                                                                                                                                                                                                                                                                                                                                                                                                                                                                                                                                                                                | Property                                                                                              | Property                                           |        | Property                                                                                     | Property                                                                                                                                |                                                                                                    |
|                                                                                                                                                                                                                                                                                                                                                                                                                                                                                                                                                                                                                                                                                                                                                                                                                                                                                                                                                                                                                                                                                                                                                                                                                                                                                                                                                                                                                                                                                                                                                                                                                                                                                                                                                                                                                                                                                                                                                                                                                                                                                                                                | Leasing                                                                                               | Sales                                              | Total  | Leasing                                                                                      | Sales                                                                                                                                   | Total                                                                                              |
| Revenue                                                                                                                                                                                                                                                                                                                                                                                                                                                                                                                                                                                                                                                                                                                                                                                                                                                                                                                                                                                                                                                                                                                                                                                                                                                                                                                                                                                                                                                                                                                                                                                                                                                                                                                                                                                                                                                                                                                                                                                                                                                                                                                        | 10,316                                                                                                | _                                                  | 10,316 | 10,031                                                                                       | 316                                                                                                                                     | 10,347                                                                                             |
| <ul> <li>Mainland China</li> </ul>                                                                                                                                                                                                                                                                                                                                                                                                                                                                                                                                                                                                                                                                                                                                                                                                                                                                                                                                                                                                                                                                                                                                                                                                                                                                                                                                                                                                                                                                                                                                                                                                                                                                                                                                                                                                                                                                                                                                                                                                                                                                                             | 6,967                                                                                                 | -                                                  | 6,967  | 6,752                                                                                        | _                                                                                                                                       | 6,752                                                                                              |
| – Hong Kong                                                                                                                                                                                                                                                                                                                                                                                                                                                                                                                                                                                                                                                                                                                                                                                                                                                                                                                                                                                                                                                                                                                                                                                                                                                                                                                                                                                                                                                                                                                                                                                                                                                                                                                                                                                                                                                                                                                                                                                                                                                                                                                    | 3,349                                                                                                 | _                                                  | 3,349  | 3,279                                                                                        | 316                                                                                                                                     | 3,595                                                                                              |
| Operating profit/(loss)                                                                                                                                                                                                                                                                                                                                                                                                                                                                                                                                                                                                                                                                                                                                                                                                                                                                                                                                                                                                                                                                                                                                                                                                                                                                                                                                                                                                                                                                                                                                                                                                                                                                                                                                                                                                                                                                                                                                                                                                                                                                                                        | 7,441                                                                                                 | (52)                                               | 7,389  | 7,166                                                                                        | 87                                                                                                                                      | 7,253                                                                                              |
| <ul> <li>Mainland China</li> </ul>                                                                                                                                                                                                                                                                                                                                                                                                                                                                                                                                                                                                                                                                                                                                                                                                                                                                                                                                                                                                                                                                                                                                                                                                                                                                                                                                                                                                                                                                                                                                                                                                                                                                                                                                                                                                                                                                                                                                                                                                                                                                                             | 4,749                                                                                                 | (44)                                               | 4,705  | 4,554                                                                                        | (51)                                                                                                                                    | 4,503                                                                                              |
| – Hong Kong                                                                                                                                                                                                                                                                                                                                                                                                                                                                                                                                                                                                                                                                                                                                                                                                                                                                                                                                                                                                                                                                                                                                                                                                                                                                                                                                                                                                                                                                                                                                                                                                                                                                                                                                                                                                                                                                                                                                                                                                                                                                                                                    | 2,692                                                                                                 | (8)                                                | 2,684  | 2,612                                                                                        | 138                                                                                                                                     | 2,750                                                                                              |
| Underlying net profit/(loss) attributable to shareholders                                                                                                                                                                                                                                                                                                                                                                                                                                                                                                                                                                                                                                                                                                                                                                                                                                                                                                                                                                                                                                                                                                                                                                                                                                                                                                                                                                                                                                                                                                                                                                                                                                                                                                                                                                                                                                                                                                                                                                                                                                                                      | 4,177                                                                                                 | (40)                                               | 4,137  | 4,135                                                                                        | 64                                                                                                                                      | 4,199                                                                                              |
| Net decrease in fair value of properties attributable to shareholders                                                                                                                                                                                                                                                                                                                                                                                                                                                                                                                                                                                                                                                                                                                                                                                                                                                                                                                                                                                                                                                                                                                                                                                                                                                                                                                                                                                                                                                                                                                                                                                                                                                                                                                                                                                                                                                                                                                                                                                                                                                          | (167)                                                                                                 | _                                                  | (167)  | (363)                                                                                        | _                                                                                                                                       | (363)                                                                                              |
| Net profit/(loss) attributable to<br>shareholders                                                                                                                                                                                                                                                                                                                                                                                                                                                                                                                                                                                                                                                                                                                                                                                                                                                                                                                                                                                                                                                                                                                                                                                                                                                                                                                                                                                                                                                                                                                                                                                                                                                                                                                                                                                                                                                                                                                                                                                                                                                                              | 4,010                                                                                                 | (40)                                               | 3,970  | 3,772                                                                                        | 64                                                                                                                                      | 3,836                                                                                              |
|                                                                                                                                                                                                                                                                                                                                                                                                                                                                                                                                                                                                                                                                                                                                                                                                                                                                                                                                                                                                                                                                                                                                                                                                                                                                                                                                                                                                                                                                                                                                                                                                                                                                                                                                                                                                                                                                                                                                                                                                                                                                                                                                |                                                                                                       |                                                    |        | At December 37                                                                               | •                                                                                                                                       | cember 31,<br>2022                                                                                 |
| Shareholders' equity                                                                                                                                                                                                                                                                                                                                                                                                                                                                                                                                                                                                                                                                                                                                                                                                                                                                                                                                                                                                                                                                                                                                                                                                                                                                                                                                                                                                                                                                                                                                                                                                                                                                                                                                                                                                                                                                                                                                                                                                                                                                                                           |                                                                                                       |                                                    |        | 132,40                                                                                       | 8                                                                                                                                       | 133,381                                                                                            |
| Net assets attributable to shareholders per share (HK\$)                                                                                                                                                                                                                                                                                                                                                                                                                                                                                                                                                                                                                                                                                                                                                                                                                                                                                                                                                                                                                                                                                                                                                                                                                                                                                                                                                                                                                                                                                                                                                                                                                                                                                                                                                                                                                                                                                                                                                                                                                                                                       |                                                                                                       |                                                    |        | \$29.                                                                                        | .4                                                                                                                                      | \$29.6                                                                                             |
|                                                                                                                                                                                                                                                                                                                                                                                                                                                                                                                                                                                                                                                                                                                                                                                                                                                                                                                                                                                                                                                                                                                                                                                                                                                                                                                                                                                                                                                                                                                                                                                                                                                                                                                                                                                                                                                                                                                                                                                                                                                                                                                                | \$)                                                                                                   |                                                    |        | 202                                                                                          | 3                                                                                                                                       | 2022                                                                                               |
| Earnings and Dividends (HK)  Earnings per share  - Based on underlying net profit a                                                                                                                                                                                                                                                                                                                                                                                                                                                                                                                                                                                                                                                                                                                                                                                                                                                                                                                                                                                                                                                                                                                                                                                                                                                                                                                                                                                                                                                                                                                                                                                                                                                                                                                                                                                                                                                                                                                                                                                                                                            |                                                                                                       | areholders                                         |        | 202<br>\$0.9                                                                                 |                                                                                                                                         | 2022<br>\$0.93                                                                                     |
| Earnings per share                                                                                                                                                                                                                                                                                                                                                                                                                                                                                                                                                                                                                                                                                                                                                                                                                                                                                                                                                                                                                                                                                                                                                                                                                                                                                                                                                                                                                                                                                                                                                                                                                                                                                                                                                                                                                                                                                                                                                                                                                                                                                                             | attributable to sh                                                                                    |                                                    |        | <u> </u>                                                                                     | 2                                                                                                                                       | \$0.93                                                                                             |
| Earnings per share  - Based on underlying net profit a                                                                                                                                                                                                                                                                                                                                                                                                                                                                                                                                                                                                                                                                                                                                                                                                                                                                                                                                                                                                                                                                                                                                                                                                                                                                                                                                                                                                                                                                                                                                                                                                                                                                                                                                                                                                                                                                                                                                                                                                                                                                         | attributable to sh                                                                                    |                                                    |        | \$0.9                                                                                        | 2 88                                                                                                                                    |                                                                                                    |
| <ul><li>Based on underlying net profit a</li><li>Based on net profit attributable</li></ul>                                                                                                                                                                                                                                                                                                                                                                                                                                                                                                                                                                                                                                                                                                                                                                                                                                                                                                                                                                                                                                                                                                                                                                                                                                                                                                                                                                                                                                                                                                                                                                                                                                                                                                                                                                                                                                                                                                                                                                                                                                    | attributable to sh                                                                                    |                                                    |        | \$0.9<br>\$0.8                                                                               | 22<br>88<br>'8                                                                                                                          | \$0.93<br>\$0.85                                                                                   |
| Earnings per share  - Based on underlying net profit a  - Based on net profit attributable  Dividends per share                                                                                                                                                                                                                                                                                                                                                                                                                                                                                                                                                                                                                                                                                                                                                                                                                                                                                                                                                                                                                                                                                                                                                                                                                                                                                                                                                                                                                                                                                                                                                                                                                                                                                                                                                                                                                                                                                                                                                                                                                | attributable to sh                                                                                    |                                                    |        | \$0.9<br>\$0.8<br>\$0.7                                                                      | 22 88 8 8                                                                                                                               | \$0.93<br>\$0.85<br>\$0.78                                                                         |
| Earnings per share  - Based on underlying net profit a  - Based on net profit attributable  Dividends per share  - Interim                                                                                                                                                                                                                                                                                                                                                                                                                                                                                                                                                                                                                                                                                                                                                                                                                                                                                                                                                                                                                                                                                                                                                                                                                                                                                                                                                                                                                                                                                                                                                                                                                                                                                                                                                                                                                                                                                                                                                                                                     | attributable to sh                                                                                    |                                                    |        | \$0.9<br>\$0.8<br>\$0.7<br>\$0.1                                                             | 22 88 8 8                                                                                                                               | \$0.93<br>\$0.85<br>\$0.78<br>\$0.18                                                               |
| Earnings per share  - Based on underlying net profit a  - Based on net profit attributable  Dividends per share  - Interim  - Final  Financial Ratios                                                                                                                                                                                                                                                                                                                                                                                                                                                                                                                                                                                                                                                                                                                                                                                                                                                                                                                                                                                                                                                                                                                                                                                                                                                                                                                                                                                                                                                                                                                                                                                                                                                                                                                                                                                                                                                                                                                                                                          | attributable to sh<br>to shareholders                                                                 |                                                    |        | \$0.9<br>\$0.8<br>\$0.7<br>\$0.1                                                             | 22<br>88<br>88<br>88<br>80                                                                                                              | \$0.93<br>\$0.85<br>\$0.78<br>\$0.18                                                               |
| Earnings per share  - Based on underlying net profit a  - Based on net profit attributable  Dividends per share  - Interim  - Final  Financial Ratios  Payout ratio (based on net profit attributable)                                                                                                                                                                                                                                                                                                                                                                                                                                                                                                                                                                                                                                                                                                                                                                                                                                                                                                                                                                                                                                                                                                                                                                                                                                                                                                                                                                                                                                                                                                                                                                                                                                                                                                                                                                                                                                                                                                                         | attributable to sh<br>to shareholders                                                                 |                                                    |        | \$0.9<br>\$0.8<br>\$0.7<br>\$0.1<br>\$0.6                                                    | 22 88 88 8 8 8 90 90 90 90 90 90 90 90 90 90 90 90 90                                                                                   | \$0.93<br>\$0.85<br>\$0.78<br>\$0.18<br>\$0.60                                                     |
| Earnings per share  - Based on underlying net profit a  - Based on net profit attributable  Dividends per share  - Interim  - Final  Financial Ratios  Payout ratio (based on net profit att                                                                                                                                                                                                                                                                                                                                                                                                                                                                                                                                                                                                                                                                                                                                                                                                                                                                                                                                                                                                                                                                                                                                                                                                                                                                                                                                                                                                                                                                                                                                                                                                                                                                                                                                                                                                                                                                                                                                   | attributable to sh<br>to shareholders                                                                 |                                                    |        | \$0.9<br>\$0.8<br>\$0.7<br>\$0.1<br>\$0.6                                                    | 2 88 88 8 8 8 8 8 8 8 8 8 8 8 8 8 8 8 8                                                                                                 | \$0.93<br>\$0.85<br>\$0.78<br>\$0.18<br>\$0.60                                                     |
| Earnings per share  - Based on underlying net profit a  - Based on net profit attributable  Dividends per share  - Interim  - Final  Financial Ratios  Payout ratio (based on net profit att  - Total  - Property leasing                                                                                                                                                                                                                                                                                                                                                                                                                                                                                                                                                                                                                                                                                                                                                                                                                                                                                                                                                                                                                                                                                                                                                                                                                                                                                                                                                                                                                                                                                                                                                                                                                                                                                                                                                                                                                                                                                                      | attributable to sh<br>to shareholders                                                                 | reholders)                                         |        | \$0.9<br>\$0.8<br>\$0.7<br>\$0.1<br>\$0.6                                                    | 22 88 88 8 8 8 8 8 8 8 8 8 8 8 8 8 8 8                                                                                                  | \$0.93<br>\$0.85<br>\$0.78<br>\$0.18<br>\$0.60<br>2022<br>91%<br>93%                               |
| Earnings per share  - Based on underlying net profit a  - Based on net profit attributable  Dividends per share  - Interim  - Final  Financial Ratios  Payout ratio (based on net profit att  - Total  - Property leasing  - Property leasing (after deductin                                                                                                                                                                                                                                                                                                                                                                                                                                                                                                                                                                                                                                                                                                                                                                                                                                                                                                                                                                                                                                                                                                                                                                                                                                                                                                                                                                                                                                                                                                                                                                                                                                                                                                                                                                                                                                                                  | attributable to sh<br>to shareholders<br>ributable to shar                                            | reholders)<br>erest capitalized                    |        | \$0.9<br>\$0.8<br>\$0.7<br>\$0.1<br>\$0.6                                                    | 22 88 88 8 8 8 8 8 8 8 8 8 8 8 8 8 8 8                                                                                                  | \$0.93<br>\$0.85<br>\$0.78<br>\$0.18<br>\$0.60                                                     |
| Earnings per share  - Based on underlying net profit a  - Based on net profit attributable  Dividends per share  - Interim  - Final  Financial Ratios  Payout ratio (based on net profit att  - Total  - Property leasing  - Property leasing (after deducting payout ratio) (based on underlying near the same of | attributable to sh<br>to shareholders<br>ributable to shar                                            | reholders)<br>erest capitalized                    |        | \$0.9<br>\$0.8<br>\$0.7<br>\$0.6<br>202<br>88'<br>88'                                        | 22<br>88<br>88<br>80<br>80<br>83<br>84<br>86<br>86<br>87<br>87<br>88<br>88<br>88<br>88<br>88<br>88<br>88<br>88<br>88<br>88<br>88        | \$0.93<br>\$0.85<br>\$0.78<br>\$0.18<br>\$0.60<br>2022<br>91%<br>93%<br>114%                       |
| Earnings per share  - Based on underlying net profit a  - Based on net profit attributable  Dividends per share  - Interim  - Final  Financial Ratios  Payout ratio (based on net profit att  - Total  - Property leasing  - Property leasing (after deductin)  Payout ratio (based on underlying note)  - Total                                                                                                                                                                                                                                                                                                                                                                                                                                                                                                                                                                                                                                                                                                                                                                                                                                                                                                                                                                                                                                                                                                                                                                                                                                                                                                                                                                                                                                                                                                                                                                                                                                                                                                                                                                                                               | attributable to sh<br>to shareholders<br>ributable to shar                                            | reholders)<br>erest capitalized                    |        | \$0.9<br>\$0.8<br>\$0.7<br>\$0.1<br>\$0.6<br>202<br>88'<br>88'<br>111'                       | 22<br>88<br>88<br>8<br>800                                                                                                              | \$0.93<br>\$0.85<br>\$0.78<br>\$0.18<br>\$0.60<br>2022<br>91%<br>93%<br>114%                       |
| Earnings per share  - Based on underlying net profit a  - Based on net profit attributable  Dividends per share  - Interim  - Final  Financial Ratios  Payout ratio (based on net profit att  - Total  - Property leasing  - Property leasing (after deductin  Payout ratio (based on underlying n  - Total  - Property leasing                                                                                                                                                                                                                                                                                                                                                                                                                                                                                                                                                                                                                                                                                                                                                                                                                                                                                                                                                                                                                                                                                                                                                                                                                                                                                                                                                                                                                                                                                                                                                                                                                                                                                                                                                                                                | attributable to sha<br>to shareholders<br>ributable to sha<br>g amount of inte<br>et profit attributa | reholders)<br>erest capitalized<br>able to shareho | lders) | \$0.9<br>\$0.8<br>\$0.7<br>\$0.1<br>\$0.6<br>202<br>88'<br>88'<br>111'                       | 22<br>88<br>88<br>8<br>80<br>90<br>83<br>83<br>84<br>84<br>84<br>84<br>84<br>84<br>84<br>84<br>84<br>84<br>84<br>84<br>84               | \$0.93<br>\$0.85<br>\$0.78<br>\$0.18<br>\$0.60<br>2022<br>91%<br>93%<br>114%<br>84%<br>85%         |
| Earnings per share  - Based on underlying net profit a  - Based on net profit attributable  Dividends per share  - Interim  - Final  Financial Ratios  Payout ratio (based on net profit att  - Total  - Property leasing  - Property leasing (after deductin  Payout ratio (based on underlying note)  - Total                                                                                                                                                                                                                                                                                                                                                                                                                                                                                                                                                                                                                                                                                                                                                                                                                                                                                                                                                                                                                                                                                                                                                                                                                                                                                                                                                                                                                                                                                                                                                                                                                                                                                                                                                                                                                | attributable to sha<br>to shareholders<br>ributable to sha<br>g amount of inte<br>et profit attributa | reholders)<br>erest capitalized<br>able to shareho | lders) | \$0.9<br>\$0.8<br>\$0.7<br>\$0.6<br>202<br>88'<br>88'<br>111'<br>85'<br>84'<br>106'          | 22<br>88<br>88<br>800<br>33<br>34<br>34<br>35<br>36<br>37<br>38<br>38<br>38<br>38<br>38<br>38<br>38<br>38<br>38<br>38<br>38<br>38<br>38 | \$0.93<br>\$0.85<br>\$0.78<br>\$0.18<br>\$0.60<br>2022<br>91%<br>93%<br>114%<br>84%<br>85%<br>102% |
| Earnings per share  - Based on underlying net profit a - Based on net profit attributable  Dividends per share  - Interim  - Final  Financial Ratios  Payout ratio (based on net profit att  - Total  - Property leasing  - Property leasing (after deducting payout ratio (based on underlying note)  - Total  - Property leasing  - Total  - Property leasing                                                                                                                                                                                                                                                                                                                                                                                                                                                                                                                                                                                                                                                                                                                                                                                                                                                                                                                                                                                                                                                                                                                                                                                                                                                                                                                                                                                                                                                                                                                                                                                                                                                                                                                                                                | attributable to sha<br>to shareholders<br>ributable to sha<br>g amount of inte<br>et profit attributa | reholders)<br>erest capitalized<br>able to shareho | lders) | \$0.9<br>\$0.8<br>\$0.7<br>\$0.1<br>\$0.6<br>202<br>88'<br>88'<br>111'<br>85'<br>84'<br>106' | 22 88 8 8 8 8 8 8 8 8 8 8 8 8 8 8 8 8 8                                                                                                 | \$0.93<br>\$0.85<br>\$0.78<br>\$0.18<br>\$0.60<br>2022<br>91%<br>93%<br>114%<br>84%<br>85%<br>102% |