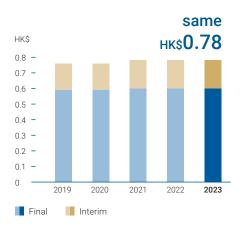

# **FINANCIAL HIGHLIGHTS**

| Results |
|---------|
|---------|

in HK\$ Million (unless otherwise stated)

|                                                                                                                                                                                                                                                                                                                                                                                                                                                                                                                                                                                                                                                                                                                                                                                                                                                                                                                                                                                                                                                                                                                                                                                                                                                                                                                                                                                                                                                                                                                                                                                                                                                                                                                                                                                                                                                                                                                                                                                                                                                                                                                                |                                                                                                       | 2023                                               |        |                                                                                              | 2022                                                                                                                                    |                                                                                                    |
|--------------------------------------------------------------------------------------------------------------------------------------------------------------------------------------------------------------------------------------------------------------------------------------------------------------------------------------------------------------------------------------------------------------------------------------------------------------------------------------------------------------------------------------------------------------------------------------------------------------------------------------------------------------------------------------------------------------------------------------------------------------------------------------------------------------------------------------------------------------------------------------------------------------------------------------------------------------------------------------------------------------------------------------------------------------------------------------------------------------------------------------------------------------------------------------------------------------------------------------------------------------------------------------------------------------------------------------------------------------------------------------------------------------------------------------------------------------------------------------------------------------------------------------------------------------------------------------------------------------------------------------------------------------------------------------------------------------------------------------------------------------------------------------------------------------------------------------------------------------------------------------------------------------------------------------------------------------------------------------------------------------------------------------------------------------------------------------------------------------------------------|-------------------------------------------------------------------------------------------------------|----------------------------------------------------|--------|----------------------------------------------------------------------------------------------|-----------------------------------------------------------------------------------------------------------------------------------------|----------------------------------------------------------------------------------------------------|
|                                                                                                                                                                                                                                                                                                                                                                                                                                                                                                                                                                                                                                                                                                                                                                                                                                                                                                                                                                                                                                                                                                                                                                                                                                                                                                                                                                                                                                                                                                                                                                                                                                                                                                                                                                                                                                                                                                                                                                                                                                                                                                                                | Property                                                                                              | Property                                           |        | Property                                                                                     | Property                                                                                                                                |                                                                                                    |
|                                                                                                                                                                                                                                                                                                                                                                                                                                                                                                                                                                                                                                                                                                                                                                                                                                                                                                                                                                                                                                                                                                                                                                                                                                                                                                                                                                                                                                                                                                                                                                                                                                                                                                                                                                                                                                                                                                                                                                                                                                                                                                                                | Leasing                                                                                               | Sales                                              | Total  | Leasing                                                                                      | Sales                                                                                                                                   | Total                                                                                              |
| Revenue                                                                                                                                                                                                                                                                                                                                                                                                                                                                                                                                                                                                                                                                                                                                                                                                                                                                                                                                                                                                                                                                                                                                                                                                                                                                                                                                                                                                                                                                                                                                                                                                                                                                                                                                                                                                                                                                                                                                                                                                                                                                                                                        | 10,316                                                                                                | _                                                  | 10,316 | 10,031                                                                                       | 316                                                                                                                                     | 10,347                                                                                             |
| <ul> <li>Mainland China</li> </ul>                                                                                                                                                                                                                                                                                                                                                                                                                                                                                                                                                                                                                                                                                                                                                                                                                                                                                                                                                                                                                                                                                                                                                                                                                                                                                                                                                                                                                                                                                                                                                                                                                                                                                                                                                                                                                                                                                                                                                                                                                                                                                             | 6,967                                                                                                 | -                                                  | 6,967  | 6,752                                                                                        | _                                                                                                                                       | 6,752                                                                                              |
| – Hong Kong                                                                                                                                                                                                                                                                                                                                                                                                                                                                                                                                                                                                                                                                                                                                                                                                                                                                                                                                                                                                                                                                                                                                                                                                                                                                                                                                                                                                                                                                                                                                                                                                                                                                                                                                                                                                                                                                                                                                                                                                                                                                                                                    | 3,349                                                                                                 | _                                                  | 3,349  | 3,279                                                                                        | 316                                                                                                                                     | 3,595                                                                                              |
| Operating profit/(loss)                                                                                                                                                                                                                                                                                                                                                                                                                                                                                                                                                                                                                                                                                                                                                                                                                                                                                                                                                                                                                                                                                                                                                                                                                                                                                                                                                                                                                                                                                                                                                                                                                                                                                                                                                                                                                                                                                                                                                                                                                                                                                                        | 7,441                                                                                                 | (52)                                               | 7,389  | 7,166                                                                                        | 87                                                                                                                                      | 7,253                                                                                              |
| <ul> <li>Mainland China</li> </ul>                                                                                                                                                                                                                                                                                                                                                                                                                                                                                                                                                                                                                                                                                                                                                                                                                                                                                                                                                                                                                                                                                                                                                                                                                                                                                                                                                                                                                                                                                                                                                                                                                                                                                                                                                                                                                                                                                                                                                                                                                                                                                             | 4,749                                                                                                 | (44)                                               | 4,705  | 4,554                                                                                        | (51)                                                                                                                                    | 4,503                                                                                              |
| – Hong Kong                                                                                                                                                                                                                                                                                                                                                                                                                                                                                                                                                                                                                                                                                                                                                                                                                                                                                                                                                                                                                                                                                                                                                                                                                                                                                                                                                                                                                                                                                                                                                                                                                                                                                                                                                                                                                                                                                                                                                                                                                                                                                                                    | 2,692                                                                                                 | (8)                                                | 2,684  | 2,612                                                                                        | 138                                                                                                                                     | 2,750                                                                                              |
| Underlying net profit/(loss) attributable to shareholders                                                                                                                                                                                                                                                                                                                                                                                                                                                                                                                                                                                                                                                                                                                                                                                                                                                                                                                                                                                                                                                                                                                                                                                                                                                                                                                                                                                                                                                                                                                                                                                                                                                                                                                                                                                                                                                                                                                                                                                                                                                                      | 4,177                                                                                                 | (40)                                               | 4,137  | 4,135                                                                                        | 64                                                                                                                                      | 4,199                                                                                              |
| Net decrease in fair value of properties attributable to shareholders                                                                                                                                                                                                                                                                                                                                                                                                                                                                                                                                                                                                                                                                                                                                                                                                                                                                                                                                                                                                                                                                                                                                                                                                                                                                                                                                                                                                                                                                                                                                                                                                                                                                                                                                                                                                                                                                                                                                                                                                                                                          | (167)                                                                                                 | _                                                  | (167)  | (363)                                                                                        | _                                                                                                                                       | (363)                                                                                              |
| Net profit/(loss) attributable to<br>shareholders                                                                                                                                                                                                                                                                                                                                                                                                                                                                                                                                                                                                                                                                                                                                                                                                                                                                                                                                                                                                                                                                                                                                                                                                                                                                                                                                                                                                                                                                                                                                                                                                                                                                                                                                                                                                                                                                                                                                                                                                                                                                              | 4,010                                                                                                 | (40)                                               | 3,970  | 3,772                                                                                        | 64                                                                                                                                      | 3,836                                                                                              |
|                                                                                                                                                                                                                                                                                                                                                                                                                                                                                                                                                                                                                                                                                                                                                                                                                                                                                                                                                                                                                                                                                                                                                                                                                                                                                                                                                                                                                                                                                                                                                                                                                                                                                                                                                                                                                                                                                                                                                                                                                                                                                                                                |                                                                                                       |                                                    |        | At December 37                                                                               | •                                                                                                                                       | cember 31,<br>2022                                                                                 |
| Shareholders' equity                                                                                                                                                                                                                                                                                                                                                                                                                                                                                                                                                                                                                                                                                                                                                                                                                                                                                                                                                                                                                                                                                                                                                                                                                                                                                                                                                                                                                                                                                                                                                                                                                                                                                                                                                                                                                                                                                                                                                                                                                                                                                                           |                                                                                                       |                                                    |        | 132,40                                                                                       | 8                                                                                                                                       | 133,381                                                                                            |
| Net assets attributable to shareholders per share (HK\$)                                                                                                                                                                                                                                                                                                                                                                                                                                                                                                                                                                                                                                                                                                                                                                                                                                                                                                                                                                                                                                                                                                                                                                                                                                                                                                                                                                                                                                                                                                                                                                                                                                                                                                                                                                                                                                                                                                                                                                                                                                                                       |                                                                                                       |                                                    |        | \$29.                                                                                        | .4                                                                                                                                      | \$29.6                                                                                             |
|                                                                                                                                                                                                                                                                                                                                                                                                                                                                                                                                                                                                                                                                                                                                                                                                                                                                                                                                                                                                                                                                                                                                                                                                                                                                                                                                                                                                                                                                                                                                                                                                                                                                                                                                                                                                                                                                                                                                                                                                                                                                                                                                | \$)                                                                                                   |                                                    |        | 202                                                                                          | 3                                                                                                                                       | 2022                                                                                               |
| Earnings and Dividends (HK)  Earnings per share  - Based on underlying net profit a                                                                                                                                                                                                                                                                                                                                                                                                                                                                                                                                                                                                                                                                                                                                                                                                                                                                                                                                                                                                                                                                                                                                                                                                                                                                                                                                                                                                                                                                                                                                                                                                                                                                                                                                                                                                                                                                                                                                                                                                                                            |                                                                                                       | areholders                                         |        | 202<br>\$0.9                                                                                 |                                                                                                                                         | 2022<br>\$0.93                                                                                     |
| Earnings per share                                                                                                                                                                                                                                                                                                                                                                                                                                                                                                                                                                                                                                                                                                                                                                                                                                                                                                                                                                                                                                                                                                                                                                                                                                                                                                                                                                                                                                                                                                                                                                                                                                                                                                                                                                                                                                                                                                                                                                                                                                                                                                             | attributable to sh                                                                                    |                                                    |        | <u> </u>                                                                                     | 2                                                                                                                                       | \$0.93                                                                                             |
| Earnings per share  - Based on underlying net profit a                                                                                                                                                                                                                                                                                                                                                                                                                                                                                                                                                                                                                                                                                                                                                                                                                                                                                                                                                                                                                                                                                                                                                                                                                                                                                                                                                                                                                                                                                                                                                                                                                                                                                                                                                                                                                                                                                                                                                                                                                                                                         | attributable to sh                                                                                    |                                                    |        | \$0.9                                                                                        | 2 88                                                                                                                                    |                                                                                                    |
| <ul><li>Based on underlying net profit a</li><li>Based on net profit attributable</li></ul>                                                                                                                                                                                                                                                                                                                                                                                                                                                                                                                                                                                                                                                                                                                                                                                                                                                                                                                                                                                                                                                                                                                                                                                                                                                                                                                                                                                                                                                                                                                                                                                                                                                                                                                                                                                                                                                                                                                                                                                                                                    | attributable to sh                                                                                    |                                                    |        | \$0.9<br>\$0.8                                                                               | 22<br>88<br>'8                                                                                                                          | \$0.93<br>\$0.85                                                                                   |
| Earnings per share  - Based on underlying net profit a  - Based on net profit attributable  Dividends per share                                                                                                                                                                                                                                                                                                                                                                                                                                                                                                                                                                                                                                                                                                                                                                                                                                                                                                                                                                                                                                                                                                                                                                                                                                                                                                                                                                                                                                                                                                                                                                                                                                                                                                                                                                                                                                                                                                                                                                                                                | attributable to sh                                                                                    |                                                    |        | \$0.9<br>\$0.8<br>\$0.7                                                                      | 22 88 8 8                                                                                                                               | \$0.93<br>\$0.85<br>\$0.78                                                                         |
| Earnings per share  - Based on underlying net profit a  - Based on net profit attributable  Dividends per share  - Interim                                                                                                                                                                                                                                                                                                                                                                                                                                                                                                                                                                                                                                                                                                                                                                                                                                                                                                                                                                                                                                                                                                                                                                                                                                                                                                                                                                                                                                                                                                                                                                                                                                                                                                                                                                                                                                                                                                                                                                                                     | attributable to sh                                                                                    |                                                    |        | \$0.9<br>\$0.8<br>\$0.7<br>\$0.1                                                             | 22 88 8 8                                                                                                                               | \$0.93<br>\$0.85<br>\$0.78<br>\$0.18                                                               |
| Earnings per share  - Based on underlying net profit a  - Based on net profit attributable  Dividends per share  - Interim  - Final  Financial Ratios                                                                                                                                                                                                                                                                                                                                                                                                                                                                                                                                                                                                                                                                                                                                                                                                                                                                                                                                                                                                                                                                                                                                                                                                                                                                                                                                                                                                                                                                                                                                                                                                                                                                                                                                                                                                                                                                                                                                                                          | attributable to sh<br>to shareholders                                                                 |                                                    |        | \$0.9<br>\$0.8<br>\$0.7<br>\$0.1                                                             | 22<br>88<br>88<br>88<br>80                                                                                                              | \$0.93<br>\$0.85<br>\$0.78<br>\$0.18                                                               |
| Earnings per share  - Based on underlying net profit a  - Based on net profit attributable  Dividends per share  - Interim  - Final  Financial Ratios  Payout ratio (based on net profit attributable)                                                                                                                                                                                                                                                                                                                                                                                                                                                                                                                                                                                                                                                                                                                                                                                                                                                                                                                                                                                                                                                                                                                                                                                                                                                                                                                                                                                                                                                                                                                                                                                                                                                                                                                                                                                                                                                                                                                         | attributable to sh<br>to shareholders                                                                 |                                                    |        | \$0.9<br>\$0.8<br>\$0.7<br>\$0.1<br>\$0.6                                                    | 22 88 88 8 8 8 90 90 90 90 90 90 90 90 90 90 90 90 90                                                                                   | \$0.93<br>\$0.85<br>\$0.78<br>\$0.18<br>\$0.60                                                     |
| Earnings per share  - Based on underlying net profit a  - Based on net profit attributable  Dividends per share  - Interim  - Final  Financial Ratios  Payout ratio (based on net profit att                                                                                                                                                                                                                                                                                                                                                                                                                                                                                                                                                                                                                                                                                                                                                                                                                                                                                                                                                                                                                                                                                                                                                                                                                                                                                                                                                                                                                                                                                                                                                                                                                                                                                                                                                                                                                                                                                                                                   | attributable to sh<br>to shareholders                                                                 |                                                    |        | \$0.9<br>\$0.8<br>\$0.7<br>\$0.1<br>\$0.6                                                    | 2 88 88 8 8 8 8 8 8 8 8 8 8 8 8 8 8 8 8                                                                                                 | \$0.93<br>\$0.85<br>\$0.78<br>\$0.18<br>\$0.60                                                     |
| Earnings per share  - Based on underlying net profit a  - Based on net profit attributable  Dividends per share  - Interim  - Final  Financial Ratios  Payout ratio (based on net profit att  - Total  - Property leasing                                                                                                                                                                                                                                                                                                                                                                                                                                                                                                                                                                                                                                                                                                                                                                                                                                                                                                                                                                                                                                                                                                                                                                                                                                                                                                                                                                                                                                                                                                                                                                                                                                                                                                                                                                                                                                                                                                      | attributable to sh<br>to shareholders                                                                 | reholders)                                         |        | \$0.9<br>\$0.8<br>\$0.7<br>\$0.1<br>\$0.6                                                    | 22 88 88 8 8 8 8 8 8 8 8 8 8 8 8 8 8 8                                                                                                  | \$0.93<br>\$0.85<br>\$0.78<br>\$0.18<br>\$0.60<br>2022<br>91%<br>93%                               |
| Earnings per share  - Based on underlying net profit a  - Based on net profit attributable  Dividends per share  - Interim  - Final  Financial Ratios  Payout ratio (based on net profit att  - Total  - Property leasing  - Property leasing (after deductin                                                                                                                                                                                                                                                                                                                                                                                                                                                                                                                                                                                                                                                                                                                                                                                                                                                                                                                                                                                                                                                                                                                                                                                                                                                                                                                                                                                                                                                                                                                                                                                                                                                                                                                                                                                                                                                                  | attributable to sh<br>to shareholders<br>ributable to shar                                            | reholders)<br>erest capitalized                    |        | \$0.9<br>\$0.8<br>\$0.7<br>\$0.1<br>\$0.6                                                    | 22 88 88 8 8 8 8 8 8 8 8 8 8 8 8 8 8 8                                                                                                  | \$0.93<br>\$0.85<br>\$0.78<br>\$0.18<br>\$0.60                                                     |
| Earnings per share  - Based on underlying net profit a  - Based on net profit attributable  Dividends per share  - Interim  - Final  Financial Ratios  Payout ratio (based on net profit att  - Total  - Property leasing  - Property leasing (after deducting payout ratio) (based on underlying near the same of | attributable to sh<br>to shareholders<br>ributable to shar                                            | reholders)<br>erest capitalized                    |        | \$0.9<br>\$0.8<br>\$0.7<br>\$0.6<br>202<br>88'<br>88'                                        | 22<br>88<br>88<br>80<br>80<br>83<br>84<br>86<br>86<br>87<br>87<br>88<br>88<br>88<br>88<br>88<br>88<br>88<br>88<br>88<br>88<br>88        | \$0.93<br>\$0.85<br>\$0.78<br>\$0.18<br>\$0.60<br>2022<br>91%<br>93%<br>114%                       |
| Earnings per share  - Based on underlying net profit a  - Based on net profit attributable  Dividends per share  - Interim  - Final  Financial Ratios  Payout ratio (based on net profit att  - Total  - Property leasing  - Property leasing (after deductin)  Payout ratio (based on underlying note)  - Total                                                                                                                                                                                                                                                                                                                                                                                                                                                                                                                                                                                                                                                                                                                                                                                                                                                                                                                                                                                                                                                                                                                                                                                                                                                                                                                                                                                                                                                                                                                                                                                                                                                                                                                                                                                                               | attributable to sh<br>to shareholders<br>ributable to shar                                            | reholders)<br>erest capitalized                    |        | \$0.9<br>\$0.8<br>\$0.7<br>\$0.1<br>\$0.6<br>202<br>88'<br>88'<br>111'                       | 22<br>88<br>88<br>8<br>800                                                                                                              | \$0.93<br>\$0.85<br>\$0.78<br>\$0.18<br>\$0.60<br>2022<br>91%<br>93%<br>114%                       |
| Earnings per share  - Based on underlying net profit a  - Based on net profit attributable  Dividends per share  - Interim  - Final  Financial Ratios  Payout ratio (based on net profit att  - Total  - Property leasing  - Property leasing (after deductin  Payout ratio (based on underlying n  - Total  - Property leasing                                                                                                                                                                                                                                                                                                                                                                                                                                                                                                                                                                                                                                                                                                                                                                                                                                                                                                                                                                                                                                                                                                                                                                                                                                                                                                                                                                                                                                                                                                                                                                                                                                                                                                                                                                                                | attributable to sha<br>to shareholders<br>ributable to sha<br>g amount of inte<br>et profit attributa | reholders)<br>erest capitalized<br>able to shareho | lders) | \$0.9<br>\$0.8<br>\$0.7<br>\$0.1<br>\$0.6<br>202<br>88'<br>88'<br>111'                       | 22<br>88<br>88<br>8<br>80<br>90<br>83<br>83<br>84<br>84<br>84<br>84<br>84<br>84<br>84<br>84<br>84<br>84<br>84<br>84<br>84               | \$0.93<br>\$0.85<br>\$0.78<br>\$0.18<br>\$0.60<br>2022<br>91%<br>93%<br>114%<br>84%<br>85%         |
| Earnings per share  - Based on underlying net profit a  - Based on net profit attributable  Dividends per share  - Interim  - Final  Financial Ratios  Payout ratio (based on net profit att  - Total  - Property leasing  - Property leasing (after deductin  Payout ratio (based on underlying note)  - Total                                                                                                                                                                                                                                                                                                                                                                                                                                                                                                                                                                                                                                                                                                                                                                                                                                                                                                                                                                                                                                                                                                                                                                                                                                                                                                                                                                                                                                                                                                                                                                                                                                                                                                                                                                                                                | attributable to sha<br>to shareholders<br>ributable to sha<br>g amount of inte<br>et profit attributa | reholders)<br>erest capitalized<br>able to shareho | lders) | \$0.9<br>\$0.8<br>\$0.7<br>\$0.6<br>202<br>88'<br>88'<br>111'<br>85'<br>84'<br>106'          | 22<br>88<br>88<br>800<br>33<br>34<br>34<br>35<br>36<br>37<br>38<br>38<br>38<br>38<br>38<br>38<br>38<br>38<br>38<br>38<br>38<br>38<br>38 | \$0.93<br>\$0.85<br>\$0.78<br>\$0.18<br>\$0.60<br>2022<br>91%<br>93%<br>114%<br>84%<br>85%<br>102% |
| Earnings per share  - Based on underlying net profit a - Based on net profit attributable  Dividends per share  - Interim  - Final  Financial Ratios  Payout ratio (based on net profit att  - Total  - Property leasing  - Property leasing (after deducting payout ratio (based on underlying note)  - Total  - Property leasing  - Total  - Property leasing                                                                                                                                                                                                                                                                                                                                                                                                                                                                                                                                                                                                                                                                                                                                                                                                                                                                                                                                                                                                                                                                                                                                                                                                                                                                                                                                                                                                                                                                                                                                                                                                                                                                                                                                                                | attributable to sha<br>to shareholders<br>ributable to sha<br>g amount of inte<br>et profit attributa | reholders)<br>erest capitalized<br>able to shareho | lders) | \$0.9<br>\$0.8<br>\$0.7<br>\$0.1<br>\$0.6<br>202<br>88'<br>88'<br>111'<br>85'<br>84'<br>106' | 22 88 8 8 8 8 8 8 8 8 8 8 8 8 8 8 8 8 8                                                                                                 | \$0.93<br>\$0.85<br>\$0.78<br>\$0.18<br>\$0.60<br>2022<br>91%<br>93%<br>114%<br>84%<br>85%<br>102% |