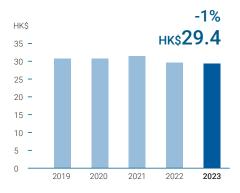

# **FINANCIAL HIGHLIGHTS**

| Results |
|---------|
|---------|

in HK\$ Million (unless otherwise stated)

|                                                                                                                                                                                                                                                                                                                                                                                                                                                                                                                                                                                                                                                                                                                                                                                                                                                                                                                                                                                                                                                                                                                                                                                                                                                                                                                                                                                                                                                                                                                                                                                                                                                                                                                                                                                                                                                                                                                                                                                                                                                                                                                                |                                                                                                       | 2023                                               |        |                                                                                              | 2022                                                                                                                                    |                                                                                                    |
|--------------------------------------------------------------------------------------------------------------------------------------------------------------------------------------------------------------------------------------------------------------------------------------------------------------------------------------------------------------------------------------------------------------------------------------------------------------------------------------------------------------------------------------------------------------------------------------------------------------------------------------------------------------------------------------------------------------------------------------------------------------------------------------------------------------------------------------------------------------------------------------------------------------------------------------------------------------------------------------------------------------------------------------------------------------------------------------------------------------------------------------------------------------------------------------------------------------------------------------------------------------------------------------------------------------------------------------------------------------------------------------------------------------------------------------------------------------------------------------------------------------------------------------------------------------------------------------------------------------------------------------------------------------------------------------------------------------------------------------------------------------------------------------------------------------------------------------------------------------------------------------------------------------------------------------------------------------------------------------------------------------------------------------------------------------------------------------------------------------------------------|-------------------------------------------------------------------------------------------------------|----------------------------------------------------|--------|----------------------------------------------------------------------------------------------|-----------------------------------------------------------------------------------------------------------------------------------------|----------------------------------------------------------------------------------------------------|
|                                                                                                                                                                                                                                                                                                                                                                                                                                                                                                                                                                                                                                                                                                                                                                                                                                                                                                                                                                                                                                                                                                                                                                                                                                                                                                                                                                                                                                                                                                                                                                                                                                                                                                                                                                                                                                                                                                                                                                                                                                                                                                                                | Property                                                                                              | Property                                           |        | Property                                                                                     | Property                                                                                                                                |                                                                                                    |
|                                                                                                                                                                                                                                                                                                                                                                                                                                                                                                                                                                                                                                                                                                                                                                                                                                                                                                                                                                                                                                                                                                                                                                                                                                                                                                                                                                                                                                                                                                                                                                                                                                                                                                                                                                                                                                                                                                                                                                                                                                                                                                                                | Leasing                                                                                               | Sales                                              | Total  | Leasing                                                                                      | Sales                                                                                                                                   | Total                                                                                              |
| Revenue                                                                                                                                                                                                                                                                                                                                                                                                                                                                                                                                                                                                                                                                                                                                                                                                                                                                                                                                                                                                                                                                                                                                                                                                                                                                                                                                                                                                                                                                                                                                                                                                                                                                                                                                                                                                                                                                                                                                                                                                                                                                                                                        | 10,316                                                                                                | _                                                  | 10,316 | 10,031                                                                                       | 316                                                                                                                                     | 10,347                                                                                             |
| <ul> <li>Mainland China</li> </ul>                                                                                                                                                                                                                                                                                                                                                                                                                                                                                                                                                                                                                                                                                                                                                                                                                                                                                                                                                                                                                                                                                                                                                                                                                                                                                                                                                                                                                                                                                                                                                                                                                                                                                                                                                                                                                                                                                                                                                                                                                                                                                             | 6,967                                                                                                 | -                                                  | 6,967  | 6,752                                                                                        | _                                                                                                                                       | 6,752                                                                                              |
| – Hong Kong                                                                                                                                                                                                                                                                                                                                                                                                                                                                                                                                                                                                                                                                                                                                                                                                                                                                                                                                                                                                                                                                                                                                                                                                                                                                                                                                                                                                                                                                                                                                                                                                                                                                                                                                                                                                                                                                                                                                                                                                                                                                                                                    | 3,349                                                                                                 | _                                                  | 3,349  | 3,279                                                                                        | 316                                                                                                                                     | 3,595                                                                                              |
| Operating profit/(loss)                                                                                                                                                                                                                                                                                                                                                                                                                                                                                                                                                                                                                                                                                                                                                                                                                                                                                                                                                                                                                                                                                                                                                                                                                                                                                                                                                                                                                                                                                                                                                                                                                                                                                                                                                                                                                                                                                                                                                                                                                                                                                                        | 7,441                                                                                                 | (52)                                               | 7,389  | 7,166                                                                                        | 87                                                                                                                                      | 7,253                                                                                              |
| <ul> <li>Mainland China</li> </ul>                                                                                                                                                                                                                                                                                                                                                                                                                                                                                                                                                                                                                                                                                                                                                                                                                                                                                                                                                                                                                                                                                                                                                                                                                                                                                                                                                                                                                                                                                                                                                                                                                                                                                                                                                                                                                                                                                                                                                                                                                                                                                             | 4,749                                                                                                 | (44)                                               | 4,705  | 4,554                                                                                        | (51)                                                                                                                                    | 4,503                                                                                              |
| – Hong Kong                                                                                                                                                                                                                                                                                                                                                                                                                                                                                                                                                                                                                                                                                                                                                                                                                                                                                                                                                                                                                                                                                                                                                                                                                                                                                                                                                                                                                                                                                                                                                                                                                                                                                                                                                                                                                                                                                                                                                                                                                                                                                                                    | 2,692                                                                                                 | (8)                                                | 2,684  | 2,612                                                                                        | 138                                                                                                                                     | 2,750                                                                                              |
| Underlying net profit/(loss) attributable to shareholders                                                                                                                                                                                                                                                                                                                                                                                                                                                                                                                                                                                                                                                                                                                                                                                                                                                                                                                                                                                                                                                                                                                                                                                                                                                                                                                                                                                                                                                                                                                                                                                                                                                                                                                                                                                                                                                                                                                                                                                                                                                                      | 4,177                                                                                                 | (40)                                               | 4,137  | 4,135                                                                                        | 64                                                                                                                                      | 4,199                                                                                              |
| Net decrease in fair value of properties attributable to shareholders                                                                                                                                                                                                                                                                                                                                                                                                                                                                                                                                                                                                                                                                                                                                                                                                                                                                                                                                                                                                                                                                                                                                                                                                                                                                                                                                                                                                                                                                                                                                                                                                                                                                                                                                                                                                                                                                                                                                                                                                                                                          | (167)                                                                                                 | _                                                  | (167)  | (363)                                                                                        | _                                                                                                                                       | (363)                                                                                              |
| Net profit/(loss) attributable to<br>shareholders                                                                                                                                                                                                                                                                                                                                                                                                                                                                                                                                                                                                                                                                                                                                                                                                                                                                                                                                                                                                                                                                                                                                                                                                                                                                                                                                                                                                                                                                                                                                                                                                                                                                                                                                                                                                                                                                                                                                                                                                                                                                              | 4,010                                                                                                 | (40)                                               | 3,970  | 3,772                                                                                        | 64                                                                                                                                      | 3,836                                                                                              |
|                                                                                                                                                                                                                                                                                                                                                                                                                                                                                                                                                                                                                                                                                                                                                                                                                                                                                                                                                                                                                                                                                                                                                                                                                                                                                                                                                                                                                                                                                                                                                                                                                                                                                                                                                                                                                                                                                                                                                                                                                                                                                                                                |                                                                                                       |                                                    |        | At December 37                                                                               | •                                                                                                                                       | cember 31,<br>2022                                                                                 |
| Shareholders' equity                                                                                                                                                                                                                                                                                                                                                                                                                                                                                                                                                                                                                                                                                                                                                                                                                                                                                                                                                                                                                                                                                                                                                                                                                                                                                                                                                                                                                                                                                                                                                                                                                                                                                                                                                                                                                                                                                                                                                                                                                                                                                                           |                                                                                                       |                                                    |        | 132,40                                                                                       | 8                                                                                                                                       | 133,381                                                                                            |
| Net assets attributable to shareholders per share (HK\$)                                                                                                                                                                                                                                                                                                                                                                                                                                                                                                                                                                                                                                                                                                                                                                                                                                                                                                                                                                                                                                                                                                                                                                                                                                                                                                                                                                                                                                                                                                                                                                                                                                                                                                                                                                                                                                                                                                                                                                                                                                                                       |                                                                                                       |                                                    |        | \$29.                                                                                        | .4                                                                                                                                      | \$29.6                                                                                             |
|                                                                                                                                                                                                                                                                                                                                                                                                                                                                                                                                                                                                                                                                                                                                                                                                                                                                                                                                                                                                                                                                                                                                                                                                                                                                                                                                                                                                                                                                                                                                                                                                                                                                                                                                                                                                                                                                                                                                                                                                                                                                                                                                | \$)                                                                                                   |                                                    |        | 202                                                                                          | 3                                                                                                                                       | 2022                                                                                               |
| Earnings and Dividends (HK)  Earnings per share  - Based on underlying net profit a                                                                                                                                                                                                                                                                                                                                                                                                                                                                                                                                                                                                                                                                                                                                                                                                                                                                                                                                                                                                                                                                                                                                                                                                                                                                                                                                                                                                                                                                                                                                                                                                                                                                                                                                                                                                                                                                                                                                                                                                                                            |                                                                                                       | areholders                                         |        | 202<br>\$0.9                                                                                 |                                                                                                                                         | 2022<br>\$0.93                                                                                     |
| Earnings per share                                                                                                                                                                                                                                                                                                                                                                                                                                                                                                                                                                                                                                                                                                                                                                                                                                                                                                                                                                                                                                                                                                                                                                                                                                                                                                                                                                                                                                                                                                                                                                                                                                                                                                                                                                                                                                                                                                                                                                                                                                                                                                             | attributable to sh                                                                                    |                                                    |        | <u> </u>                                                                                     | 2                                                                                                                                       | \$0.93                                                                                             |
| Earnings per share  - Based on underlying net profit a                                                                                                                                                                                                                                                                                                                                                                                                                                                                                                                                                                                                                                                                                                                                                                                                                                                                                                                                                                                                                                                                                                                                                                                                                                                                                                                                                                                                                                                                                                                                                                                                                                                                                                                                                                                                                                                                                                                                                                                                                                                                         | attributable to sh                                                                                    |                                                    |        | \$0.9                                                                                        | 2 88                                                                                                                                    |                                                                                                    |
| <ul><li>Based on underlying net profit a</li><li>Based on net profit attributable</li></ul>                                                                                                                                                                                                                                                                                                                                                                                                                                                                                                                                                                                                                                                                                                                                                                                                                                                                                                                                                                                                                                                                                                                                                                                                                                                                                                                                                                                                                                                                                                                                                                                                                                                                                                                                                                                                                                                                                                                                                                                                                                    | attributable to sh                                                                                    |                                                    |        | \$0.9<br>\$0.8                                                                               | 22<br>88<br>'8                                                                                                                          | \$0.93<br>\$0.85                                                                                   |
| Earnings per share  - Based on underlying net profit a  - Based on net profit attributable  Dividends per share                                                                                                                                                                                                                                                                                                                                                                                                                                                                                                                                                                                                                                                                                                                                                                                                                                                                                                                                                                                                                                                                                                                                                                                                                                                                                                                                                                                                                                                                                                                                                                                                                                                                                                                                                                                                                                                                                                                                                                                                                | attributable to sh                                                                                    |                                                    |        | \$0.9<br>\$0.8<br>\$0.7                                                                      | 22 88 8 8                                                                                                                               | \$0.93<br>\$0.85<br>\$0.78                                                                         |
| Earnings per share  - Based on underlying net profit a  - Based on net profit attributable  Dividends per share  - Interim                                                                                                                                                                                                                                                                                                                                                                                                                                                                                                                                                                                                                                                                                                                                                                                                                                                                                                                                                                                                                                                                                                                                                                                                                                                                                                                                                                                                                                                                                                                                                                                                                                                                                                                                                                                                                                                                                                                                                                                                     | attributable to sh                                                                                    |                                                    |        | \$0.9<br>\$0.8<br>\$0.7<br>\$0.1                                                             | 22 88 8 8                                                                                                                               | \$0.93<br>\$0.85<br>\$0.78<br>\$0.18                                                               |
| Earnings per share  - Based on underlying net profit a  - Based on net profit attributable  Dividends per share  - Interim  - Final  Financial Ratios                                                                                                                                                                                                                                                                                                                                                                                                                                                                                                                                                                                                                                                                                                                                                                                                                                                                                                                                                                                                                                                                                                                                                                                                                                                                                                                                                                                                                                                                                                                                                                                                                                                                                                                                                                                                                                                                                                                                                                          | attributable to sh<br>to shareholders                                                                 |                                                    |        | \$0.9<br>\$0.8<br>\$0.7<br>\$0.1                                                             | 22<br>88<br>88<br>88<br>80                                                                                                              | \$0.93<br>\$0.85<br>\$0.78<br>\$0.18                                                               |
| Earnings per share  - Based on underlying net profit a  - Based on net profit attributable  Dividends per share  - Interim  - Final  Financial Ratios  Payout ratio (based on net profit attributable)                                                                                                                                                                                                                                                                                                                                                                                                                                                                                                                                                                                                                                                                                                                                                                                                                                                                                                                                                                                                                                                                                                                                                                                                                                                                                                                                                                                                                                                                                                                                                                                                                                                                                                                                                                                                                                                                                                                         | attributable to sh<br>to shareholders                                                                 |                                                    |        | \$0.9<br>\$0.8<br>\$0.7<br>\$0.1<br>\$0.6                                                    | 22 88 88 8 8 8 90 90 90 90 90 90 90 90 90 90 90 90 90                                                                                   | \$0.93<br>\$0.85<br>\$0.78<br>\$0.18<br>\$0.60                                                     |
| Earnings per share  - Based on underlying net profit a  - Based on net profit attributable  Dividends per share  - Interim  - Final  Financial Ratios  Payout ratio (based on net profit att                                                                                                                                                                                                                                                                                                                                                                                                                                                                                                                                                                                                                                                                                                                                                                                                                                                                                                                                                                                                                                                                                                                                                                                                                                                                                                                                                                                                                                                                                                                                                                                                                                                                                                                                                                                                                                                                                                                                   | attributable to sh<br>to shareholders                                                                 |                                                    |        | \$0.9<br>\$0.8<br>\$0.7<br>\$0.1<br>\$0.6                                                    | 2 88 88 8 8 8 8 8 8 8 8 8 8 8 8 8 8 8 8                                                                                                 | \$0.93<br>\$0.85<br>\$0.78<br>\$0.18<br>\$0.60                                                     |
| Earnings per share  - Based on underlying net profit a  - Based on net profit attributable  Dividends per share  - Interim  - Final  Financial Ratios  Payout ratio (based on net profit att  - Total  - Property leasing                                                                                                                                                                                                                                                                                                                                                                                                                                                                                                                                                                                                                                                                                                                                                                                                                                                                                                                                                                                                                                                                                                                                                                                                                                                                                                                                                                                                                                                                                                                                                                                                                                                                                                                                                                                                                                                                                                      | attributable to sh<br>to shareholders                                                                 | reholders)                                         |        | \$0.9<br>\$0.8<br>\$0.7<br>\$0.1<br>\$0.6                                                    | 22 88 88 8 8 8 8 8 8 8 8 8 8 8 8 8 8 8                                                                                                  | \$0.93<br>\$0.85<br>\$0.78<br>\$0.18<br>\$0.60<br>2022<br>91%<br>93%                               |
| Earnings per share  - Based on underlying net profit a  - Based on net profit attributable  Dividends per share  - Interim  - Final  Financial Ratios  Payout ratio (based on net profit att  - Total  - Property leasing  - Property leasing (after deductin                                                                                                                                                                                                                                                                                                                                                                                                                                                                                                                                                                                                                                                                                                                                                                                                                                                                                                                                                                                                                                                                                                                                                                                                                                                                                                                                                                                                                                                                                                                                                                                                                                                                                                                                                                                                                                                                  | attributable to sh<br>to shareholders<br>ributable to shar                                            | reholders)<br>erest capitalized                    |        | \$0.9<br>\$0.8<br>\$0.7<br>\$0.1<br>\$0.6                                                    | 22 88 88 8 8 8 8 8 8 8 8 8 8 8 8 8 8 8                                                                                                  | \$0.93<br>\$0.85<br>\$0.78<br>\$0.18<br>\$0.60                                                     |
| Earnings per share  - Based on underlying net profit a  - Based on net profit attributable  Dividends per share  - Interim  - Final  Financial Ratios  Payout ratio (based on net profit att  - Total  - Property leasing  - Property leasing (after deducting payout ratio) (based on underlying near the same of | attributable to sh<br>to shareholders<br>ributable to shar                                            | reholders)<br>erest capitalized                    |        | \$0.9<br>\$0.8<br>\$0.7<br>\$0.6<br>202<br>88'<br>88'                                        | 22<br>88<br>88<br>80<br>80<br>83<br>84<br>86<br>86<br>87<br>87<br>88<br>88<br>88<br>88<br>88<br>88<br>88<br>88<br>88<br>88<br>88        | \$0.93<br>\$0.85<br>\$0.78<br>\$0.18<br>\$0.60<br>2022<br>91%<br>93%<br>114%                       |
| Earnings per share  - Based on underlying net profit a  - Based on net profit attributable  Dividends per share  - Interim  - Final  Financial Ratios  Payout ratio (based on net profit att  - Total  - Property leasing  - Property leasing (after deductin)  Payout ratio (based on underlying note)  - Total                                                                                                                                                                                                                                                                                                                                                                                                                                                                                                                                                                                                                                                                                                                                                                                                                                                                                                                                                                                                                                                                                                                                                                                                                                                                                                                                                                                                                                                                                                                                                                                                                                                                                                                                                                                                               | attributable to sh<br>to shareholders<br>ributable to shar                                            | reholders)<br>erest capitalized                    |        | \$0.9<br>\$0.8<br>\$0.7<br>\$0.1<br>\$0.6<br>202<br>88'<br>88'<br>111'                       | 22<br>88<br>88<br>8<br>800                                                                                                              | \$0.93<br>\$0.85<br>\$0.78<br>\$0.18<br>\$0.60<br>2022<br>91%<br>93%<br>114%                       |
| Earnings per share  - Based on underlying net profit a  - Based on net profit attributable  Dividends per share  - Interim  - Final  Financial Ratios  Payout ratio (based on net profit att  - Total  - Property leasing  - Property leasing (after deductin  Payout ratio (based on underlying n  - Total  - Property leasing                                                                                                                                                                                                                                                                                                                                                                                                                                                                                                                                                                                                                                                                                                                                                                                                                                                                                                                                                                                                                                                                                                                                                                                                                                                                                                                                                                                                                                                                                                                                                                                                                                                                                                                                                                                                | attributable to sha<br>to shareholders<br>ributable to sha<br>g amount of inte<br>et profit attributa | reholders)<br>erest capitalized<br>able to shareho | lders) | \$0.9<br>\$0.8<br>\$0.7<br>\$0.1<br>\$0.6<br>202<br>88'<br>88'<br>111'                       | 22<br>88<br>88<br>8<br>80<br>90<br>83<br>83<br>84<br>84<br>84<br>84<br>84<br>84<br>84<br>84<br>84<br>84<br>84<br>84<br>84               | \$0.93<br>\$0.85<br>\$0.78<br>\$0.18<br>\$0.60<br>2022<br>91%<br>93%<br>114%<br>84%<br>85%         |
| Earnings per share  - Based on underlying net profit a  - Based on net profit attributable  Dividends per share  - Interim  - Final  Financial Ratios  Payout ratio (based on net profit att  - Total  - Property leasing  - Property leasing (after deductin  Payout ratio (based on underlying note)  - Total                                                                                                                                                                                                                                                                                                                                                                                                                                                                                                                                                                                                                                                                                                                                                                                                                                                                                                                                                                                                                                                                                                                                                                                                                                                                                                                                                                                                                                                                                                                                                                                                                                                                                                                                                                                                                | attributable to sha<br>to shareholders<br>ributable to sha<br>g amount of inte<br>et profit attributa | reholders)<br>erest capitalized<br>able to shareho | lders) | \$0.9<br>\$0.8<br>\$0.7<br>\$0.6<br>202<br>88'<br>88'<br>111'<br>85'<br>84'<br>106'          | 22<br>88<br>88<br>800<br>33<br>34<br>34<br>35<br>36<br>37<br>38<br>38<br>38<br>38<br>38<br>38<br>38<br>38<br>38<br>38<br>38<br>38<br>38 | \$0.93<br>\$0.85<br>\$0.78<br>\$0.18<br>\$0.60<br>2022<br>91%<br>93%<br>114%<br>84%<br>85%<br>102% |
| Earnings per share  - Based on underlying net profit a - Based on net profit attributable  Dividends per share  - Interim  - Final  Financial Ratios  Payout ratio (based on net profit att  - Total  - Property leasing  - Property leasing (after deducting payout ratio (based on underlying note)  - Total  - Property leasing  - Total  - Property leasing                                                                                                                                                                                                                                                                                                                                                                                                                                                                                                                                                                                                                                                                                                                                                                                                                                                                                                                                                                                                                                                                                                                                                                                                                                                                                                                                                                                                                                                                                                                                                                                                                                                                                                                                                                | attributable to sha<br>to shareholders<br>ributable to sha<br>g amount of inte<br>et profit attributa | reholders)<br>erest capitalized<br>able to shareho | lders) | \$0.9<br>\$0.8<br>\$0.7<br>\$0.1<br>\$0.6<br>202<br>88'<br>88'<br>111'<br>85'<br>84'<br>106' | 22 88 8 8 8 8 8 8 8 8 8 8 8 8 8 8 8 8 8                                                                                                 | \$0.93<br>\$0.85<br>\$0.78<br>\$0.18<br>\$0.60<br>2022<br>91%<br>93%<br>114%<br>84%<br>85%<br>102% |