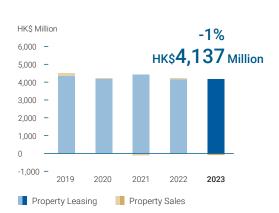

# **FINANCIAL HIGHLIGHTS**

| Results |
|---------|
|---------|

in HK\$ Million (unless otherwise stated)

|                                                                                                                                                                                                                                                                                                                                                                                                                                                                                                                                                                                                                                                                                                                                                                                                                                                                                                                                                                                                                                                                                                                                                                                                                                                                                                                                                                                                                                                                                                                                                                                                                                                                                                                                                                                                                                                                                                                                                                                                                                                                                                                                |                                                                                                       | 2023                                               |        |                                                                                              | 2022                                                                                                                                    |                                                                                                    |
|--------------------------------------------------------------------------------------------------------------------------------------------------------------------------------------------------------------------------------------------------------------------------------------------------------------------------------------------------------------------------------------------------------------------------------------------------------------------------------------------------------------------------------------------------------------------------------------------------------------------------------------------------------------------------------------------------------------------------------------------------------------------------------------------------------------------------------------------------------------------------------------------------------------------------------------------------------------------------------------------------------------------------------------------------------------------------------------------------------------------------------------------------------------------------------------------------------------------------------------------------------------------------------------------------------------------------------------------------------------------------------------------------------------------------------------------------------------------------------------------------------------------------------------------------------------------------------------------------------------------------------------------------------------------------------------------------------------------------------------------------------------------------------------------------------------------------------------------------------------------------------------------------------------------------------------------------------------------------------------------------------------------------------------------------------------------------------------------------------------------------------|-------------------------------------------------------------------------------------------------------|----------------------------------------------------|--------|----------------------------------------------------------------------------------------------|-----------------------------------------------------------------------------------------------------------------------------------------|----------------------------------------------------------------------------------------------------|
|                                                                                                                                                                                                                                                                                                                                                                                                                                                                                                                                                                                                                                                                                                                                                                                                                                                                                                                                                                                                                                                                                                                                                                                                                                                                                                                                                                                                                                                                                                                                                                                                                                                                                                                                                                                                                                                                                                                                                                                                                                                                                                                                | Property                                                                                              | Property                                           |        | Property                                                                                     | Property                                                                                                                                |                                                                                                    |
|                                                                                                                                                                                                                                                                                                                                                                                                                                                                                                                                                                                                                                                                                                                                                                                                                                                                                                                                                                                                                                                                                                                                                                                                                                                                                                                                                                                                                                                                                                                                                                                                                                                                                                                                                                                                                                                                                                                                                                                                                                                                                                                                | Leasing                                                                                               | Sales                                              | Total  | Leasing                                                                                      | Sales                                                                                                                                   | Total                                                                                              |
| Revenue                                                                                                                                                                                                                                                                                                                                                                                                                                                                                                                                                                                                                                                                                                                                                                                                                                                                                                                                                                                                                                                                                                                                                                                                                                                                                                                                                                                                                                                                                                                                                                                                                                                                                                                                                                                                                                                                                                                                                                                                                                                                                                                        | 10,316                                                                                                | _                                                  | 10,316 | 10,031                                                                                       | 316                                                                                                                                     | 10,347                                                                                             |
| <ul> <li>Mainland China</li> </ul>                                                                                                                                                                                                                                                                                                                                                                                                                                                                                                                                                                                                                                                                                                                                                                                                                                                                                                                                                                                                                                                                                                                                                                                                                                                                                                                                                                                                                                                                                                                                                                                                                                                                                                                                                                                                                                                                                                                                                                                                                                                                                             | 6,967                                                                                                 | -                                                  | 6,967  | 6,752                                                                                        | _                                                                                                                                       | 6,752                                                                                              |
| – Hong Kong                                                                                                                                                                                                                                                                                                                                                                                                                                                                                                                                                                                                                                                                                                                                                                                                                                                                                                                                                                                                                                                                                                                                                                                                                                                                                                                                                                                                                                                                                                                                                                                                                                                                                                                                                                                                                                                                                                                                                                                                                                                                                                                    | 3,349                                                                                                 | _                                                  | 3,349  | 3,279                                                                                        | 316                                                                                                                                     | 3,595                                                                                              |
| Operating profit/(loss)                                                                                                                                                                                                                                                                                                                                                                                                                                                                                                                                                                                                                                                                                                                                                                                                                                                                                                                                                                                                                                                                                                                                                                                                                                                                                                                                                                                                                                                                                                                                                                                                                                                                                                                                                                                                                                                                                                                                                                                                                                                                                                        | 7,441                                                                                                 | (52)                                               | 7,389  | 7,166                                                                                        | 87                                                                                                                                      | 7,253                                                                                              |
| <ul> <li>Mainland China</li> </ul>                                                                                                                                                                                                                                                                                                                                                                                                                                                                                                                                                                                                                                                                                                                                                                                                                                                                                                                                                                                                                                                                                                                                                                                                                                                                                                                                                                                                                                                                                                                                                                                                                                                                                                                                                                                                                                                                                                                                                                                                                                                                                             | 4,749                                                                                                 | (44)                                               | 4,705  | 4,554                                                                                        | (51)                                                                                                                                    | 4,503                                                                                              |
| – Hong Kong                                                                                                                                                                                                                                                                                                                                                                                                                                                                                                                                                                                                                                                                                                                                                                                                                                                                                                                                                                                                                                                                                                                                                                                                                                                                                                                                                                                                                                                                                                                                                                                                                                                                                                                                                                                                                                                                                                                                                                                                                                                                                                                    | 2,692                                                                                                 | (8)                                                | 2,684  | 2,612                                                                                        | 138                                                                                                                                     | 2,750                                                                                              |
| Underlying net profit/(loss) attributable to shareholders                                                                                                                                                                                                                                                                                                                                                                                                                                                                                                                                                                                                                                                                                                                                                                                                                                                                                                                                                                                                                                                                                                                                                                                                                                                                                                                                                                                                                                                                                                                                                                                                                                                                                                                                                                                                                                                                                                                                                                                                                                                                      | 4,177                                                                                                 | (40)                                               | 4,137  | 4,135                                                                                        | 64                                                                                                                                      | 4,199                                                                                              |
| Net decrease in fair value of properties attributable to shareholders                                                                                                                                                                                                                                                                                                                                                                                                                                                                                                                                                                                                                                                                                                                                                                                                                                                                                                                                                                                                                                                                                                                                                                                                                                                                                                                                                                                                                                                                                                                                                                                                                                                                                                                                                                                                                                                                                                                                                                                                                                                          | (167)                                                                                                 | _                                                  | (167)  | (363)                                                                                        | _                                                                                                                                       | (363)                                                                                              |
| Net profit/(loss) attributable to<br>shareholders                                                                                                                                                                                                                                                                                                                                                                                                                                                                                                                                                                                                                                                                                                                                                                                                                                                                                                                                                                                                                                                                                                                                                                                                                                                                                                                                                                                                                                                                                                                                                                                                                                                                                                                                                                                                                                                                                                                                                                                                                                                                              | 4,010                                                                                                 | (40)                                               | 3,970  | 3,772                                                                                        | 64                                                                                                                                      | 3,836                                                                                              |
|                                                                                                                                                                                                                                                                                                                                                                                                                                                                                                                                                                                                                                                                                                                                                                                                                                                                                                                                                                                                                                                                                                                                                                                                                                                                                                                                                                                                                                                                                                                                                                                                                                                                                                                                                                                                                                                                                                                                                                                                                                                                                                                                |                                                                                                       |                                                    |        | At December 37                                                                               | •                                                                                                                                       | cember 31,<br>2022                                                                                 |
| Shareholders' equity                                                                                                                                                                                                                                                                                                                                                                                                                                                                                                                                                                                                                                                                                                                                                                                                                                                                                                                                                                                                                                                                                                                                                                                                                                                                                                                                                                                                                                                                                                                                                                                                                                                                                                                                                                                                                                                                                                                                                                                                                                                                                                           |                                                                                                       |                                                    |        | 132,40                                                                                       | 8                                                                                                                                       | 133,381                                                                                            |
| Net assets attributable to shareholders per share (HK\$)                                                                                                                                                                                                                                                                                                                                                                                                                                                                                                                                                                                                                                                                                                                                                                                                                                                                                                                                                                                                                                                                                                                                                                                                                                                                                                                                                                                                                                                                                                                                                                                                                                                                                                                                                                                                                                                                                                                                                                                                                                                                       |                                                                                                       |                                                    |        | \$29.                                                                                        | .4                                                                                                                                      | \$29.6                                                                                             |
|                                                                                                                                                                                                                                                                                                                                                                                                                                                                                                                                                                                                                                                                                                                                                                                                                                                                                                                                                                                                                                                                                                                                                                                                                                                                                                                                                                                                                                                                                                                                                                                                                                                                                                                                                                                                                                                                                                                                                                                                                                                                                                                                | \$)                                                                                                   |                                                    |        | 202                                                                                          | 3                                                                                                                                       | 2022                                                                                               |
| Earnings and Dividends (HK)  Earnings per share  - Based on underlying net profit a                                                                                                                                                                                                                                                                                                                                                                                                                                                                                                                                                                                                                                                                                                                                                                                                                                                                                                                                                                                                                                                                                                                                                                                                                                                                                                                                                                                                                                                                                                                                                                                                                                                                                                                                                                                                                                                                                                                                                                                                                                            |                                                                                                       | areholders                                         |        | 202<br>\$0.9                                                                                 |                                                                                                                                         | 2022<br>\$0.93                                                                                     |
| Earnings per share                                                                                                                                                                                                                                                                                                                                                                                                                                                                                                                                                                                                                                                                                                                                                                                                                                                                                                                                                                                                                                                                                                                                                                                                                                                                                                                                                                                                                                                                                                                                                                                                                                                                                                                                                                                                                                                                                                                                                                                                                                                                                                             | attributable to sh                                                                                    |                                                    |        | <u> </u>                                                                                     | 2                                                                                                                                       | \$0.93                                                                                             |
| Earnings per share  - Based on underlying net profit a                                                                                                                                                                                                                                                                                                                                                                                                                                                                                                                                                                                                                                                                                                                                                                                                                                                                                                                                                                                                                                                                                                                                                                                                                                                                                                                                                                                                                                                                                                                                                                                                                                                                                                                                                                                                                                                                                                                                                                                                                                                                         | attributable to sh                                                                                    |                                                    |        | \$0.9                                                                                        | 2 88                                                                                                                                    |                                                                                                    |
| <ul><li>Based on underlying net profit a</li><li>Based on net profit attributable</li></ul>                                                                                                                                                                                                                                                                                                                                                                                                                                                                                                                                                                                                                                                                                                                                                                                                                                                                                                                                                                                                                                                                                                                                                                                                                                                                                                                                                                                                                                                                                                                                                                                                                                                                                                                                                                                                                                                                                                                                                                                                                                    | attributable to sh                                                                                    |                                                    |        | \$0.9<br>\$0.8                                                                               | 22<br>88<br>'8                                                                                                                          | \$0.93<br>\$0.85                                                                                   |
| Earnings per share  - Based on underlying net profit a  - Based on net profit attributable  Dividends per share                                                                                                                                                                                                                                                                                                                                                                                                                                                                                                                                                                                                                                                                                                                                                                                                                                                                                                                                                                                                                                                                                                                                                                                                                                                                                                                                                                                                                                                                                                                                                                                                                                                                                                                                                                                                                                                                                                                                                                                                                | attributable to sh                                                                                    |                                                    |        | \$0.9<br>\$0.8<br>\$0.7                                                                      | 22 88 8 8                                                                                                                               | \$0.93<br>\$0.85<br>\$0.78                                                                         |
| Earnings per share  - Based on underlying net profit a  - Based on net profit attributable  Dividends per share  - Interim                                                                                                                                                                                                                                                                                                                                                                                                                                                                                                                                                                                                                                                                                                                                                                                                                                                                                                                                                                                                                                                                                                                                                                                                                                                                                                                                                                                                                                                                                                                                                                                                                                                                                                                                                                                                                                                                                                                                                                                                     | attributable to sh                                                                                    |                                                    |        | \$0.9<br>\$0.8<br>\$0.7<br>\$0.1                                                             | 22 88 8 8                                                                                                                               | \$0.93<br>\$0.85<br>\$0.78<br>\$0.18                                                               |
| Earnings per share  - Based on underlying net profit a  - Based on net profit attributable  Dividends per share  - Interim  - Final  Financial Ratios                                                                                                                                                                                                                                                                                                                                                                                                                                                                                                                                                                                                                                                                                                                                                                                                                                                                                                                                                                                                                                                                                                                                                                                                                                                                                                                                                                                                                                                                                                                                                                                                                                                                                                                                                                                                                                                                                                                                                                          | attributable to sh<br>to shareholders                                                                 |                                                    |        | \$0.9<br>\$0.8<br>\$0.7<br>\$0.1                                                             | 22<br>88<br>88<br>88<br>80                                                                                                              | \$0.93<br>\$0.85<br>\$0.78<br>\$0.18                                                               |
| Earnings per share  - Based on underlying net profit a  - Based on net profit attributable  Dividends per share  - Interim  - Final  Financial Ratios  Payout ratio (based on net profit attributable)                                                                                                                                                                                                                                                                                                                                                                                                                                                                                                                                                                                                                                                                                                                                                                                                                                                                                                                                                                                                                                                                                                                                                                                                                                                                                                                                                                                                                                                                                                                                                                                                                                                                                                                                                                                                                                                                                                                         | attributable to sh<br>to shareholders                                                                 |                                                    |        | \$0.9<br>\$0.8<br>\$0.7<br>\$0.1<br>\$0.6                                                    | 22 88 88 8 8 8 90 90 90 90 90 90 90 90 90 90 90 90 90                                                                                   | \$0.93<br>\$0.85<br>\$0.78<br>\$0.18<br>\$0.60                                                     |
| Earnings per share  - Based on underlying net profit a  - Based on net profit attributable  Dividends per share  - Interim  - Final  Financial Ratios  Payout ratio (based on net profit att                                                                                                                                                                                                                                                                                                                                                                                                                                                                                                                                                                                                                                                                                                                                                                                                                                                                                                                                                                                                                                                                                                                                                                                                                                                                                                                                                                                                                                                                                                                                                                                                                                                                                                                                                                                                                                                                                                                                   | attributable to sh<br>to shareholders                                                                 |                                                    |        | \$0.9<br>\$0.8<br>\$0.7<br>\$0.1<br>\$0.6                                                    | 2 88 88 8 8 8 8 8 8 8 8 8 8 8 8 8 8 8 8                                                                                                 | \$0.93<br>\$0.85<br>\$0.78<br>\$0.18<br>\$0.60                                                     |
| Earnings per share  - Based on underlying net profit a  - Based on net profit attributable  Dividends per share  - Interim  - Final  Financial Ratios  Payout ratio (based on net profit att  - Total  - Property leasing                                                                                                                                                                                                                                                                                                                                                                                                                                                                                                                                                                                                                                                                                                                                                                                                                                                                                                                                                                                                                                                                                                                                                                                                                                                                                                                                                                                                                                                                                                                                                                                                                                                                                                                                                                                                                                                                                                      | attributable to sh<br>to shareholders                                                                 | reholders)                                         |        | \$0.9<br>\$0.8<br>\$0.7<br>\$0.1<br>\$0.6                                                    | 22 88 88 8 8 8 8 8 8 8 8 8 8 8 8 8 8 8                                                                                                  | \$0.93<br>\$0.85<br>\$0.78<br>\$0.18<br>\$0.60<br>2022<br>91%<br>93%                               |
| Earnings per share  - Based on underlying net profit a  - Based on net profit attributable  Dividends per share  - Interim  - Final  Financial Ratios  Payout ratio (based on net profit att  - Total  - Property leasing  - Property leasing (after deductin                                                                                                                                                                                                                                                                                                                                                                                                                                                                                                                                                                                                                                                                                                                                                                                                                                                                                                                                                                                                                                                                                                                                                                                                                                                                                                                                                                                                                                                                                                                                                                                                                                                                                                                                                                                                                                                                  | attributable to sh<br>to shareholders<br>ributable to shar                                            | reholders)<br>erest capitalized                    |        | \$0.9<br>\$0.8<br>\$0.7<br>\$0.1<br>\$0.6                                                    | 22 88 88 8 8 8 8 8 8 8 8 8 8 8 8 8 8 8                                                                                                  | \$0.93<br>\$0.85<br>\$0.78<br>\$0.18<br>\$0.60                                                     |
| Earnings per share  - Based on underlying net profit a  - Based on net profit attributable  Dividends per share  - Interim  - Final  Financial Ratios  Payout ratio (based on net profit att  - Total  - Property leasing  - Property leasing (after deducting payout ratio) (based on underlying near the same of | attributable to sh<br>to shareholders<br>ributable to shar                                            | reholders)<br>erest capitalized                    |        | \$0.9<br>\$0.8<br>\$0.7<br>\$0.6<br>202<br>88'<br>88'                                        | 22<br>88<br>88<br>80<br>80<br>83<br>84<br>86<br>86<br>87<br>87<br>88<br>88<br>88<br>88<br>88<br>88<br>88<br>88<br>88<br>88<br>88        | \$0.93<br>\$0.85<br>\$0.78<br>\$0.18<br>\$0.60<br>2022<br>91%<br>93%<br>114%                       |
| Earnings per share  - Based on underlying net profit a  - Based on net profit attributable  Dividends per share  - Interim  - Final  Financial Ratios  Payout ratio (based on net profit att  - Total  - Property leasing  - Property leasing (after deductin)  Payout ratio (based on underlying note)  - Total                                                                                                                                                                                                                                                                                                                                                                                                                                                                                                                                                                                                                                                                                                                                                                                                                                                                                                                                                                                                                                                                                                                                                                                                                                                                                                                                                                                                                                                                                                                                                                                                                                                                                                                                                                                                               | attributable to sh<br>to shareholders<br>ributable to shar                                            | reholders)<br>erest capitalized                    |        | \$0.9<br>\$0.8<br>\$0.7<br>\$0.1<br>\$0.6<br>202<br>88'<br>88'<br>111'                       | 22<br>88<br>88<br>8<br>800                                                                                                              | \$0.93<br>\$0.85<br>\$0.78<br>\$0.18<br>\$0.60<br>2022<br>91%<br>93%<br>114%                       |
| Earnings per share  - Based on underlying net profit a  - Based on net profit attributable  Dividends per share  - Interim  - Final  Financial Ratios  Payout ratio (based on net profit att  - Total  - Property leasing  - Property leasing (after deductin  Payout ratio (based on underlying n  - Total  - Property leasing                                                                                                                                                                                                                                                                                                                                                                                                                                                                                                                                                                                                                                                                                                                                                                                                                                                                                                                                                                                                                                                                                                                                                                                                                                                                                                                                                                                                                                                                                                                                                                                                                                                                                                                                                                                                | attributable to sha<br>to shareholders<br>ributable to sha<br>g amount of inte<br>et profit attributa | reholders)<br>erest capitalized<br>able to shareho | lders) | \$0.9<br>\$0.8<br>\$0.7<br>\$0.1<br>\$0.6<br>202<br>88'<br>88'<br>111'                       | 22<br>88<br>88<br>8<br>80<br>90<br>83<br>83<br>84<br>84<br>84<br>84<br>84<br>84<br>84<br>84<br>84<br>84<br>84<br>84<br>84               | \$0.93<br>\$0.85<br>\$0.78<br>\$0.18<br>\$0.60<br>2022<br>91%<br>93%<br>114%<br>84%<br>85%         |
| Earnings per share  - Based on underlying net profit a  - Based on net profit attributable  Dividends per share  - Interim  - Final  Financial Ratios  Payout ratio (based on net profit att  - Total  - Property leasing  - Property leasing (after deductin  Payout ratio (based on underlying note)  - Total                                                                                                                                                                                                                                                                                                                                                                                                                                                                                                                                                                                                                                                                                                                                                                                                                                                                                                                                                                                                                                                                                                                                                                                                                                                                                                                                                                                                                                                                                                                                                                                                                                                                                                                                                                                                                | attributable to sha<br>to shareholders<br>ributable to sha<br>g amount of inte<br>et profit attributa | reholders)<br>erest capitalized<br>able to shareho | lders) | \$0.9<br>\$0.8<br>\$0.7<br>\$0.6<br>202<br>88'<br>88'<br>111'<br>85'<br>84'<br>106'          | 22<br>88<br>88<br>800<br>33<br>34<br>34<br>35<br>36<br>37<br>38<br>38<br>38<br>38<br>38<br>38<br>38<br>38<br>38<br>38<br>38<br>38<br>38 | \$0.93<br>\$0.85<br>\$0.78<br>\$0.18<br>\$0.60<br>2022<br>91%<br>93%<br>114%<br>84%<br>85%<br>102% |
| Earnings per share  - Based on underlying net profit a - Based on net profit attributable  Dividends per share  - Interim  - Final  Financial Ratios  Payout ratio (based on net profit att  - Total  - Property leasing  - Property leasing (after deducting payout ratio (based on underlying note)  - Total  - Property leasing  - Total  - Property leasing                                                                                                                                                                                                                                                                                                                                                                                                                                                                                                                                                                                                                                                                                                                                                                                                                                                                                                                                                                                                                                                                                                                                                                                                                                                                                                                                                                                                                                                                                                                                                                                                                                                                                                                                                                | attributable to sha<br>to shareholders<br>ributable to sha<br>g amount of inte<br>et profit attributa | reholders)<br>erest capitalized<br>able to shareho | lders) | \$0.9<br>\$0.8<br>\$0.7<br>\$0.1<br>\$0.6<br>202<br>88'<br>88'<br>111'<br>85'<br>84'<br>106' | 22 88 8 8 8 8 8 8 8 8 8 8 8 8 8 8 8 8 8                                                                                                 | \$0.93<br>\$0.85<br>\$0.78<br>\$0.18<br>\$0.60<br>2022<br>91%<br>93%<br>114%<br>84%<br>85%<br>102% |