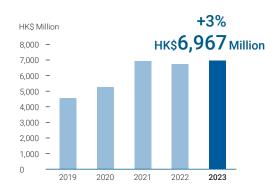

# **FINANCIAL HIGHLIGHTS**

| Results |
|---------|
|---------|

in HK\$ Million (unless otherwise stated)

|                                                                                                                                                                                                                                                                                                                                                                                                                                                                                                                                                                                                                                                                                                                                                                                                                                                                                                                                                                                                                                                                                                                                                                                                                                                                                                                                                                                                                                                                                                                                                                                                                                                                                                                                                                                                                                                                                                                                                                                                                                                                                                                                |                                                                                                       | 2023                                               |        |                                                                                              | 2022                                                                                                                                    |                                                                                                    |
|--------------------------------------------------------------------------------------------------------------------------------------------------------------------------------------------------------------------------------------------------------------------------------------------------------------------------------------------------------------------------------------------------------------------------------------------------------------------------------------------------------------------------------------------------------------------------------------------------------------------------------------------------------------------------------------------------------------------------------------------------------------------------------------------------------------------------------------------------------------------------------------------------------------------------------------------------------------------------------------------------------------------------------------------------------------------------------------------------------------------------------------------------------------------------------------------------------------------------------------------------------------------------------------------------------------------------------------------------------------------------------------------------------------------------------------------------------------------------------------------------------------------------------------------------------------------------------------------------------------------------------------------------------------------------------------------------------------------------------------------------------------------------------------------------------------------------------------------------------------------------------------------------------------------------------------------------------------------------------------------------------------------------------------------------------------------------------------------------------------------------------|-------------------------------------------------------------------------------------------------------|----------------------------------------------------|--------|----------------------------------------------------------------------------------------------|-----------------------------------------------------------------------------------------------------------------------------------------|----------------------------------------------------------------------------------------------------|
|                                                                                                                                                                                                                                                                                                                                                                                                                                                                                                                                                                                                                                                                                                                                                                                                                                                                                                                                                                                                                                                                                                                                                                                                                                                                                                                                                                                                                                                                                                                                                                                                                                                                                                                                                                                                                                                                                                                                                                                                                                                                                                                                | Property                                                                                              | Property                                           |        | Property                                                                                     | Property                                                                                                                                |                                                                                                    |
|                                                                                                                                                                                                                                                                                                                                                                                                                                                                                                                                                                                                                                                                                                                                                                                                                                                                                                                                                                                                                                                                                                                                                                                                                                                                                                                                                                                                                                                                                                                                                                                                                                                                                                                                                                                                                                                                                                                                                                                                                                                                                                                                | Leasing                                                                                               | Sales                                              | Total  | Leasing                                                                                      | Sales                                                                                                                                   | Total                                                                                              |
| Revenue                                                                                                                                                                                                                                                                                                                                                                                                                                                                                                                                                                                                                                                                                                                                                                                                                                                                                                                                                                                                                                                                                                                                                                                                                                                                                                                                                                                                                                                                                                                                                                                                                                                                                                                                                                                                                                                                                                                                                                                                                                                                                                                        | 10,316                                                                                                | _                                                  | 10,316 | 10,031                                                                                       | 316                                                                                                                                     | 10,347                                                                                             |
| <ul> <li>Mainland China</li> </ul>                                                                                                                                                                                                                                                                                                                                                                                                                                                                                                                                                                                                                                                                                                                                                                                                                                                                                                                                                                                                                                                                                                                                                                                                                                                                                                                                                                                                                                                                                                                                                                                                                                                                                                                                                                                                                                                                                                                                                                                                                                                                                             | 6,967                                                                                                 | -                                                  | 6,967  | 6,752                                                                                        | _                                                                                                                                       | 6,752                                                                                              |
| – Hong Kong                                                                                                                                                                                                                                                                                                                                                                                                                                                                                                                                                                                                                                                                                                                                                                                                                                                                                                                                                                                                                                                                                                                                                                                                                                                                                                                                                                                                                                                                                                                                                                                                                                                                                                                                                                                                                                                                                                                                                                                                                                                                                                                    | 3,349                                                                                                 | _                                                  | 3,349  | 3,279                                                                                        | 316                                                                                                                                     | 3,595                                                                                              |
| Operating profit/(loss)                                                                                                                                                                                                                                                                                                                                                                                                                                                                                                                                                                                                                                                                                                                                                                                                                                                                                                                                                                                                                                                                                                                                                                                                                                                                                                                                                                                                                                                                                                                                                                                                                                                                                                                                                                                                                                                                                                                                                                                                                                                                                                        | 7,441                                                                                                 | (52)                                               | 7,389  | 7,166                                                                                        | 87                                                                                                                                      | 7,253                                                                                              |
| <ul> <li>Mainland China</li> </ul>                                                                                                                                                                                                                                                                                                                                                                                                                                                                                                                                                                                                                                                                                                                                                                                                                                                                                                                                                                                                                                                                                                                                                                                                                                                                                                                                                                                                                                                                                                                                                                                                                                                                                                                                                                                                                                                                                                                                                                                                                                                                                             | 4,749                                                                                                 | (44)                                               | 4,705  | 4,554                                                                                        | (51)                                                                                                                                    | 4,503                                                                                              |
| – Hong Kong                                                                                                                                                                                                                                                                                                                                                                                                                                                                                                                                                                                                                                                                                                                                                                                                                                                                                                                                                                                                                                                                                                                                                                                                                                                                                                                                                                                                                                                                                                                                                                                                                                                                                                                                                                                                                                                                                                                                                                                                                                                                                                                    | 2,692                                                                                                 | (8)                                                | 2,684  | 2,612                                                                                        | 138                                                                                                                                     | 2,750                                                                                              |
| Underlying net profit/(loss) attributable to shareholders                                                                                                                                                                                                                                                                                                                                                                                                                                                                                                                                                                                                                                                                                                                                                                                                                                                                                                                                                                                                                                                                                                                                                                                                                                                                                                                                                                                                                                                                                                                                                                                                                                                                                                                                                                                                                                                                                                                                                                                                                                                                      | 4,177                                                                                                 | (40)                                               | 4,137  | 4,135                                                                                        | 64                                                                                                                                      | 4,199                                                                                              |
| Net decrease in fair value of properties attributable to shareholders                                                                                                                                                                                                                                                                                                                                                                                                                                                                                                                                                                                                                                                                                                                                                                                                                                                                                                                                                                                                                                                                                                                                                                                                                                                                                                                                                                                                                                                                                                                                                                                                                                                                                                                                                                                                                                                                                                                                                                                                                                                          | (167)                                                                                                 | _                                                  | (167)  | (363)                                                                                        | _                                                                                                                                       | (363)                                                                                              |
| Net profit/(loss) attributable to<br>shareholders                                                                                                                                                                                                                                                                                                                                                                                                                                                                                                                                                                                                                                                                                                                                                                                                                                                                                                                                                                                                                                                                                                                                                                                                                                                                                                                                                                                                                                                                                                                                                                                                                                                                                                                                                                                                                                                                                                                                                                                                                                                                              | 4,010                                                                                                 | (40)                                               | 3,970  | 3,772                                                                                        | 64                                                                                                                                      | 3,836                                                                                              |
|                                                                                                                                                                                                                                                                                                                                                                                                                                                                                                                                                                                                                                                                                                                                                                                                                                                                                                                                                                                                                                                                                                                                                                                                                                                                                                                                                                                                                                                                                                                                                                                                                                                                                                                                                                                                                                                                                                                                                                                                                                                                                                                                |                                                                                                       |                                                    |        | At December 37                                                                               | •                                                                                                                                       | cember 31,<br>2022                                                                                 |
| Shareholders' equity                                                                                                                                                                                                                                                                                                                                                                                                                                                                                                                                                                                                                                                                                                                                                                                                                                                                                                                                                                                                                                                                                                                                                                                                                                                                                                                                                                                                                                                                                                                                                                                                                                                                                                                                                                                                                                                                                                                                                                                                                                                                                                           |                                                                                                       |                                                    |        | 132,40                                                                                       | 8                                                                                                                                       | 133,381                                                                                            |
| Net assets attributable to shareholders per share (HK\$)                                                                                                                                                                                                                                                                                                                                                                                                                                                                                                                                                                                                                                                                                                                                                                                                                                                                                                                                                                                                                                                                                                                                                                                                                                                                                                                                                                                                                                                                                                                                                                                                                                                                                                                                                                                                                                                                                                                                                                                                                                                                       |                                                                                                       |                                                    |        | \$29.                                                                                        | .4                                                                                                                                      | \$29.6                                                                                             |
|                                                                                                                                                                                                                                                                                                                                                                                                                                                                                                                                                                                                                                                                                                                                                                                                                                                                                                                                                                                                                                                                                                                                                                                                                                                                                                                                                                                                                                                                                                                                                                                                                                                                                                                                                                                                                                                                                                                                                                                                                                                                                                                                | \$)                                                                                                   |                                                    |        | 202                                                                                          | 3                                                                                                                                       | 2022                                                                                               |
| Earnings and Dividends (HK)  Earnings per share  - Based on underlying net profit a                                                                                                                                                                                                                                                                                                                                                                                                                                                                                                                                                                                                                                                                                                                                                                                                                                                                                                                                                                                                                                                                                                                                                                                                                                                                                                                                                                                                                                                                                                                                                                                                                                                                                                                                                                                                                                                                                                                                                                                                                                            |                                                                                                       | areholders                                         |        | 202<br>\$0.9                                                                                 |                                                                                                                                         | 2022<br>\$0.93                                                                                     |
| Earnings per share                                                                                                                                                                                                                                                                                                                                                                                                                                                                                                                                                                                                                                                                                                                                                                                                                                                                                                                                                                                                                                                                                                                                                                                                                                                                                                                                                                                                                                                                                                                                                                                                                                                                                                                                                                                                                                                                                                                                                                                                                                                                                                             | attributable to sh                                                                                    |                                                    |        | <u> </u>                                                                                     | 2                                                                                                                                       | \$0.93                                                                                             |
| Earnings per share  - Based on underlying net profit a                                                                                                                                                                                                                                                                                                                                                                                                                                                                                                                                                                                                                                                                                                                                                                                                                                                                                                                                                                                                                                                                                                                                                                                                                                                                                                                                                                                                                                                                                                                                                                                                                                                                                                                                                                                                                                                                                                                                                                                                                                                                         | attributable to sh                                                                                    |                                                    |        | \$0.9                                                                                        | 2 88                                                                                                                                    |                                                                                                    |
| <ul><li>Based on underlying net profit a</li><li>Based on net profit attributable</li></ul>                                                                                                                                                                                                                                                                                                                                                                                                                                                                                                                                                                                                                                                                                                                                                                                                                                                                                                                                                                                                                                                                                                                                                                                                                                                                                                                                                                                                                                                                                                                                                                                                                                                                                                                                                                                                                                                                                                                                                                                                                                    | attributable to sh                                                                                    |                                                    |        | \$0.9<br>\$0.8                                                                               | 22<br>88<br>'8                                                                                                                          | \$0.93<br>\$0.85                                                                                   |
| Earnings per share  - Based on underlying net profit a  - Based on net profit attributable  Dividends per share                                                                                                                                                                                                                                                                                                                                                                                                                                                                                                                                                                                                                                                                                                                                                                                                                                                                                                                                                                                                                                                                                                                                                                                                                                                                                                                                                                                                                                                                                                                                                                                                                                                                                                                                                                                                                                                                                                                                                                                                                | attributable to sh                                                                                    |                                                    |        | \$0.9<br>\$0.8<br>\$0.7                                                                      | 22 88 8 8                                                                                                                               | \$0.93<br>\$0.85<br>\$0.78                                                                         |
| Earnings per share  - Based on underlying net profit a  - Based on net profit attributable  Dividends per share  - Interim                                                                                                                                                                                                                                                                                                                                                                                                                                                                                                                                                                                                                                                                                                                                                                                                                                                                                                                                                                                                                                                                                                                                                                                                                                                                                                                                                                                                                                                                                                                                                                                                                                                                                                                                                                                                                                                                                                                                                                                                     | attributable to sh                                                                                    |                                                    |        | \$0.9<br>\$0.8<br>\$0.7<br>\$0.1                                                             | 22 88 8 8                                                                                                                               | \$0.93<br>\$0.85<br>\$0.78<br>\$0.18                                                               |
| Earnings per share  - Based on underlying net profit a  - Based on net profit attributable  Dividends per share  - Interim  - Final  Financial Ratios                                                                                                                                                                                                                                                                                                                                                                                                                                                                                                                                                                                                                                                                                                                                                                                                                                                                                                                                                                                                                                                                                                                                                                                                                                                                                                                                                                                                                                                                                                                                                                                                                                                                                                                                                                                                                                                                                                                                                                          | attributable to sh<br>to shareholders                                                                 |                                                    |        | \$0.9<br>\$0.8<br>\$0.7<br>\$0.1                                                             | 22<br>88<br>88<br>88<br>80                                                                                                              | \$0.93<br>\$0.85<br>\$0.78<br>\$0.18                                                               |
| Earnings per share  - Based on underlying net profit a  - Based on net profit attributable  Dividends per share  - Interim  - Final  Financial Ratios  Payout ratio (based on net profit attributable)                                                                                                                                                                                                                                                                                                                                                                                                                                                                                                                                                                                                                                                                                                                                                                                                                                                                                                                                                                                                                                                                                                                                                                                                                                                                                                                                                                                                                                                                                                                                                                                                                                                                                                                                                                                                                                                                                                                         | attributable to sh<br>to shareholders                                                                 |                                                    |        | \$0.9<br>\$0.8<br>\$0.7<br>\$0.1<br>\$0.6                                                    | 22 88 88 8 8 8 90 90 90 90 90 90 90 90 90 90 90 90 90                                                                                   | \$0.93<br>\$0.85<br>\$0.78<br>\$0.18<br>\$0.60                                                     |
| Earnings per share  - Based on underlying net profit a  - Based on net profit attributable  Dividends per share  - Interim  - Final  Financial Ratios  Payout ratio (based on net profit att                                                                                                                                                                                                                                                                                                                                                                                                                                                                                                                                                                                                                                                                                                                                                                                                                                                                                                                                                                                                                                                                                                                                                                                                                                                                                                                                                                                                                                                                                                                                                                                                                                                                                                                                                                                                                                                                                                                                   | attributable to sh<br>to shareholders                                                                 |                                                    |        | \$0.9<br>\$0.8<br>\$0.7<br>\$0.1<br>\$0.6                                                    | 2 88 88 8 8 8 8 8 8 8 8 8 8 8 8 8 8 8 8                                                                                                 | \$0.93<br>\$0.85<br>\$0.78<br>\$0.18<br>\$0.60                                                     |
| Earnings per share  - Based on underlying net profit a  - Based on net profit attributable  Dividends per share  - Interim  - Final  Financial Ratios  Payout ratio (based on net profit att  - Total  - Property leasing                                                                                                                                                                                                                                                                                                                                                                                                                                                                                                                                                                                                                                                                                                                                                                                                                                                                                                                                                                                                                                                                                                                                                                                                                                                                                                                                                                                                                                                                                                                                                                                                                                                                                                                                                                                                                                                                                                      | attributable to sh<br>to shareholders                                                                 | reholders)                                         |        | \$0.9<br>\$0.8<br>\$0.7<br>\$0.1<br>\$0.6                                                    | 22 88 88 8 8 8 8 8 8 8 8 8 8 8 8 8 8 8                                                                                                  | \$0.93<br>\$0.85<br>\$0.78<br>\$0.18<br>\$0.60<br>2022<br>91%<br>93%                               |
| Earnings per share  - Based on underlying net profit a  - Based on net profit attributable  Dividends per share  - Interim  - Final  Financial Ratios  Payout ratio (based on net profit att  - Total  - Property leasing  - Property leasing (after deductin                                                                                                                                                                                                                                                                                                                                                                                                                                                                                                                                                                                                                                                                                                                                                                                                                                                                                                                                                                                                                                                                                                                                                                                                                                                                                                                                                                                                                                                                                                                                                                                                                                                                                                                                                                                                                                                                  | attributable to sh<br>to shareholders<br>ributable to shar                                            | reholders)<br>erest capitalized                    |        | \$0.9<br>\$0.8<br>\$0.7<br>\$0.1<br>\$0.6                                                    | 22 88 88 8 8 8 8 8 8 8 8 8 8 8 8 8 8 8                                                                                                  | \$0.93<br>\$0.85<br>\$0.78<br>\$0.18<br>\$0.60                                                     |
| Earnings per share  - Based on underlying net profit a  - Based on net profit attributable  Dividends per share  - Interim  - Final  Financial Ratios  Payout ratio (based on net profit att  - Total  - Property leasing  - Property leasing (after deducting payout ratio) (based on underlying near the same of | attributable to sh<br>to shareholders<br>ributable to shar                                            | reholders)<br>erest capitalized                    |        | \$0.9<br>\$0.8<br>\$0.7<br>\$0.6<br>202<br>88'<br>88'                                        | 22<br>88<br>88<br>80<br>80<br>83<br>84<br>86<br>86<br>87<br>87<br>88<br>88<br>88<br>88<br>88<br>88<br>88<br>88<br>88<br>88<br>88        | \$0.93<br>\$0.85<br>\$0.78<br>\$0.18<br>\$0.60<br>2022<br>91%<br>93%<br>114%                       |
| Earnings per share  - Based on underlying net profit a  - Based on net profit attributable  Dividends per share  - Interim  - Final  Financial Ratios  Payout ratio (based on net profit att  - Total  - Property leasing  - Property leasing (after deductin)  Payout ratio (based on underlying note)  - Total                                                                                                                                                                                                                                                                                                                                                                                                                                                                                                                                                                                                                                                                                                                                                                                                                                                                                                                                                                                                                                                                                                                                                                                                                                                                                                                                                                                                                                                                                                                                                                                                                                                                                                                                                                                                               | attributable to sh<br>to shareholders<br>ributable to shar                                            | reholders)<br>erest capitalized                    |        | \$0.9<br>\$0.8<br>\$0.7<br>\$0.1<br>\$0.6<br>202<br>88'<br>88'<br>111'                       | 22<br>88<br>88<br>8<br>800                                                                                                              | \$0.93<br>\$0.85<br>\$0.78<br>\$0.18<br>\$0.60<br>2022<br>91%<br>93%<br>114%                       |
| Earnings per share  - Based on underlying net profit a  - Based on net profit attributable  Dividends per share  - Interim  - Final  Financial Ratios  Payout ratio (based on net profit att  - Total  - Property leasing  - Property leasing (after deductin  Payout ratio (based on underlying n  - Total  - Property leasing                                                                                                                                                                                                                                                                                                                                                                                                                                                                                                                                                                                                                                                                                                                                                                                                                                                                                                                                                                                                                                                                                                                                                                                                                                                                                                                                                                                                                                                                                                                                                                                                                                                                                                                                                                                                | attributable to sha<br>to shareholders<br>ributable to sha<br>g amount of inte<br>et profit attributa | reholders)<br>erest capitalized<br>able to shareho | lders) | \$0.9<br>\$0.8<br>\$0.7<br>\$0.1<br>\$0.6<br>202<br>88'<br>88'<br>111'                       | 22<br>88<br>88<br>8<br>80<br>90<br>83<br>83<br>84<br>84<br>84<br>84<br>84<br>84<br>84<br>84<br>84<br>84<br>84<br>84<br>84               | \$0.93<br>\$0.85<br>\$0.78<br>\$0.18<br>\$0.60<br>2022<br>91%<br>93%<br>114%<br>84%<br>85%         |
| Earnings per share  - Based on underlying net profit a  - Based on net profit attributable  Dividends per share  - Interim  - Final  Financial Ratios  Payout ratio (based on net profit att  - Total  - Property leasing  - Property leasing (after deductin  Payout ratio (based on underlying note)  - Total                                                                                                                                                                                                                                                                                                                                                                                                                                                                                                                                                                                                                                                                                                                                                                                                                                                                                                                                                                                                                                                                                                                                                                                                                                                                                                                                                                                                                                                                                                                                                                                                                                                                                                                                                                                                                | attributable to sha<br>to shareholders<br>ributable to sha<br>g amount of inte<br>et profit attributa | reholders)<br>erest capitalized<br>able to shareho | lders) | \$0.9<br>\$0.8<br>\$0.7<br>\$0.6<br>202<br>88'<br>88'<br>111'<br>85'<br>84'<br>106'          | 22<br>88<br>88<br>800<br>33<br>34<br>34<br>35<br>36<br>37<br>38<br>38<br>38<br>38<br>38<br>38<br>38<br>38<br>38<br>38<br>38<br>38<br>38 | \$0.93<br>\$0.85<br>\$0.78<br>\$0.18<br>\$0.60<br>2022<br>91%<br>93%<br>114%<br>84%<br>85%<br>102% |
| Earnings per share  - Based on underlying net profit a - Based on net profit attributable  Dividends per share  - Interim  - Final  Financial Ratios  Payout ratio (based on net profit att  - Total  - Property leasing  - Property leasing (after deducting payout ratio (based on underlying note)  - Total  - Property leasing  - Total  - Property leasing                                                                                                                                                                                                                                                                                                                                                                                                                                                                                                                                                                                                                                                                                                                                                                                                                                                                                                                                                                                                                                                                                                                                                                                                                                                                                                                                                                                                                                                                                                                                                                                                                                                                                                                                                                | attributable to sha<br>to shareholders<br>ributable to sha<br>g amount of inte<br>et profit attributa | reholders)<br>erest capitalized<br>able to shareho | lders) | \$0.9<br>\$0.8<br>\$0.7<br>\$0.1<br>\$0.6<br>202<br>88'<br>88'<br>111'<br>85'<br>84'<br>106' | 22 88 8 8 8 8 8 8 8 8 8 8 8 8 8 8 8 8 8                                                                                                 | \$0.93<br>\$0.85<br>\$0.78<br>\$0.18<br>\$0.60<br>2022<br>91%<br>93%<br>114%<br>84%<br>85%<br>102% |