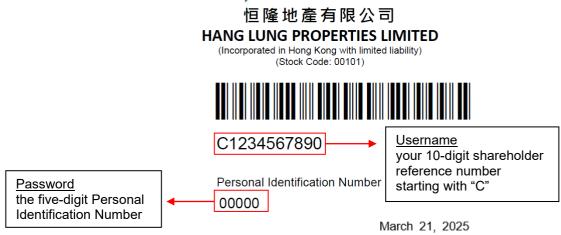

## Login Procedures

- 1. Visit webcast link: <u>https://edge.media-server.com/mmc/p/999mqk87</u>
- 2. Fill in the "Username" and "Password". (for registered shareholders: login details have been mailed in separate letter.)