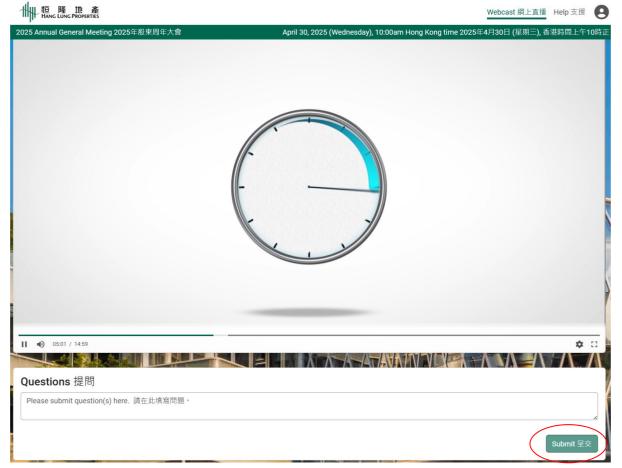

## Submission of Questions

You may type your question(s) into the input box at the bottom and then click "Submit".