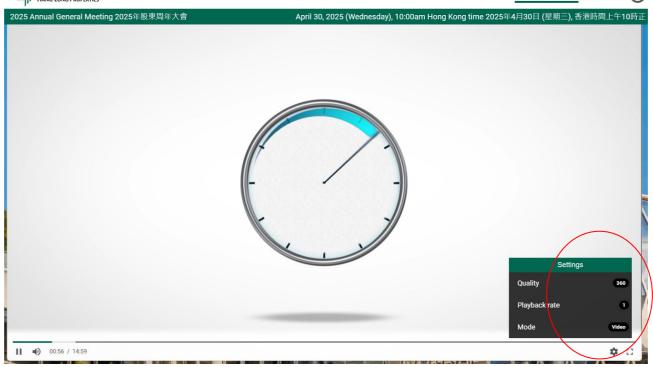

3. Click "Submit"

4. You will be taken int the main webcast page. Prior to the start of webcast, you will see a rolling clock animation with background music.

- 5. Once webcast is "Live", the clock will automatically be replaced by live stream of 2025 Annual General Meeting.
- If there is any buffering during the live online webcast, you may manually lower the viewing quality by navigating over to the gear icon.