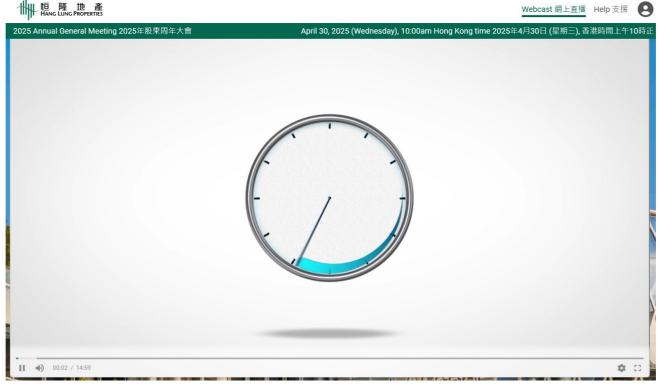

3. Click "Submit"

4. You will be taken int the main webcast page. Prior to the start of webcast, you will see a rolling clock animation with background music.

- 5. Once webcast is "Live", the clock will automatically be replaced by live stream of 2025 Annual General Meeting.
- If there is any buffering during the live online webcast, you may manually lower the viewing quality by navigating over to the gear icon.