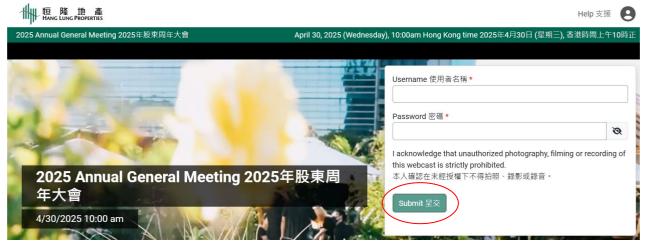

## Login Procedures

- 1. Visit webcast link: <u>https://edge.media-server.com/mmc/p/999mqk87</u>
- 2. Fill in the "Username" and "Password". (for registered shareholders: login details have been mailed in separate letter.)

3. Click "Submit"

4. You will be taken int the main webcast page. Prior to the start of webcast, you will see a rolling clock animation with background music.

- 5. Once webcast is "Live", the clock will automatically be replaced by live stream of 2025 Annual General Meeting.
- If there is any buffering during the live online webcast, you may manually lower the viewing quality by navigating over to the gear icon.