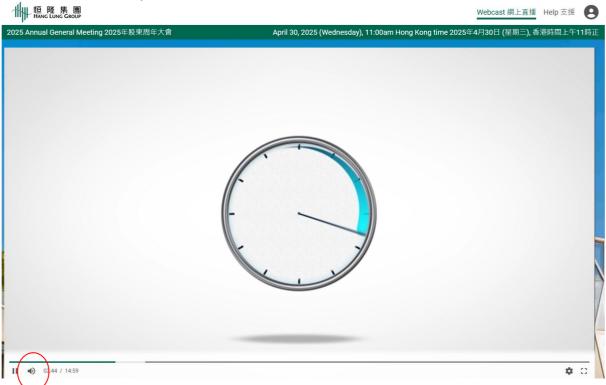

7. The volume controls can be adjusted in the video window of the webcast and audio controls of your own device.