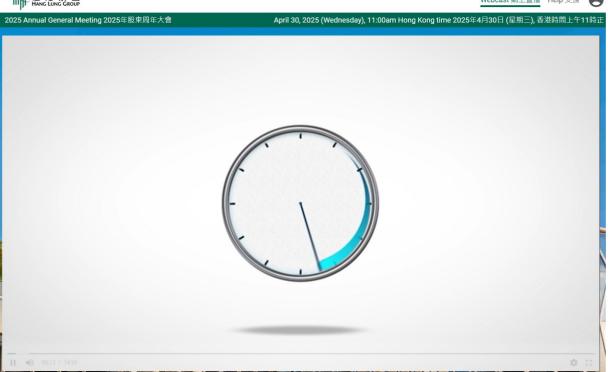

4. You will be taken to the main webcast page. Prior to the start of webcast, you will see a rolling clock animation with background music.

- 5. Once webcast is "Live", the clock will automatically be replaced by live stream of 2025 Annual General Meeting.
- 6. If there is any buffering during the live online webcast, you may manually lower the viewing quality by navigating over to the gear icon.