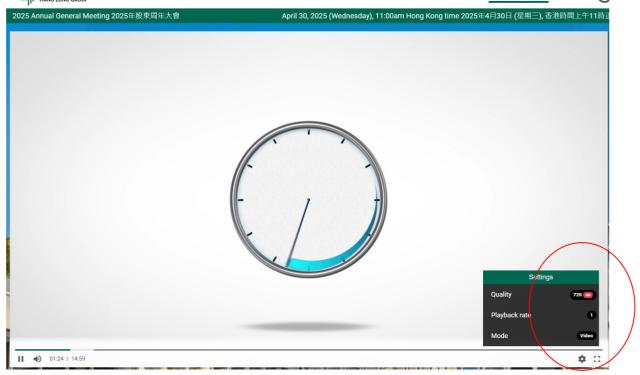

## Submission of Questions

You may type your question(s) into the input box at the bottom and then click "Submit".