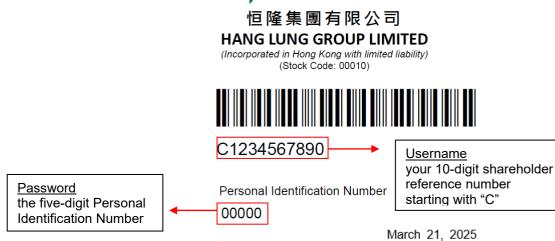

## Login Procedures

- 1. Visit webcast link: <u>https://edge.media-server.com/mmc/p/3yuzhzub</u>
- 2. Fill in the "Username" and "Password". (for registered shareholders: login details have been mailed in separate letter.)