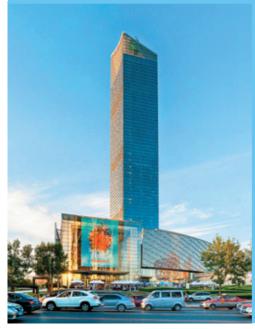

#### FORUM 66

Covering a gross floor area of 800,000 square meters and situated on Qingnian Da Jie, known as the city's Golden Corridor, Forum 66 is a landmark in Shenyang. The Forum 66 shopping mall commenced operations in September 2012 and was joined by Office Tower 1 in early 2015. The top 19 stories of this tower will be a Conrad Hotel, which is expected to open in 2019.

The Center 66 development will be the retail and commercial landmark of the central business district of Wuxi

Forum 66 is a beacon for development among the landmarks of Shenyang's city center