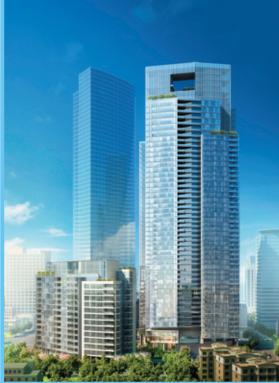

# **CENTER 66**

#### Phase 1

The first phase of Center 66 comprises a shopping mall and two office towers, with the shopping mall and Office Tower 1 being operational. Work on the temporary steel protection platform for the construction of Office Tower 2 commenced in December 2016 and is progressing on schedule, while the main consultants have been appointed. In order to drive traffic, a cinema of approximately 6,800 square meters on the podium is currently under planning and is targeted for operation in 2019. The development team is liaising closely with the city and district governments to garner the necessary support. Meanwhile, Office Tower 2 has been awarded LEED Gold pre-certification for Core and Shell.

#### Phase 2

Phase 2 of Center 66 will comprise two serviced apartment blocks and commercial facilities. The development has received the strong support of the local government and related stakeholders.