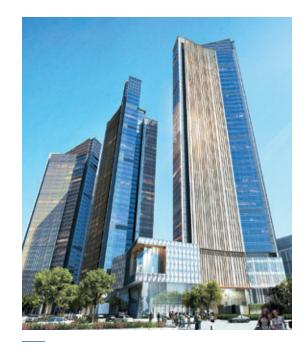

**HEARTLAND 66, WUHAN** 

#### Heartland 66, Wuhan

Progress on the shopping mall, Grade-A offices and apartments was on track with program for opening in phases from 2020 onwards as a city and provincial hub for high-end lifestyle shopping and leisure. A key milestone was the topping out of Office Tower in June 2018.

Timely completion is expected for the prestigious mixed-use commercial complex with a total gross floor area of 460,000 square meters – comprising a 177,000-square-meter mall, 61-story Grade-A office tower of 151,500 square meters, serviced apartments and 2,800 car parking spaces from 2020. Leasing activities for the mall have commenced positioning Heartland 66 as a leading retail center in the Wuhan market.