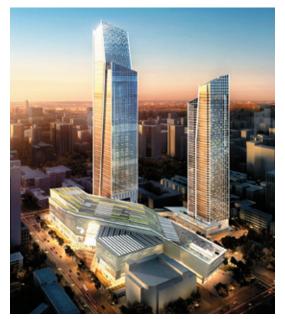

#### Spring City 66, Kunming

Spring City 66 is scheduled for opening in phases as the first top-end shopping center in Kunming. Construction is progressing as planned, with the world-class shopping mall and 64-story Grade-A office tower topped out in September 2018. Installation of the curtain wall, mechanical & electrical system, interior decoration, landscaping and more are in good progress.

Pre-opening leasing is equally encouraging – with over 70% of leasable space committed as of year-end 2018. Many flagship stores of world-class fashion brands and new brands are entering the capital of Yunnan Province for the first time. Work meanwhile also commenced satisfactorily on the serviced apartments.

Spring City 66 is on target to debut as Kunming's most comprehensive world-class shopping mall, with a correspondingly prestigious Grade-A office tower in the second half of 2019. Over 300 high-end luxury and contemporary luxury brands and international fashion & accessories along with worldwide delicacies and F&B and lifestyle & entertainment introduce the best of the world to Kunming – injecting fresh new vitality into this burgeoning retail market with excitement destined to reverberate through Yunnan Province.

SPRING CITY 66, KUNMING