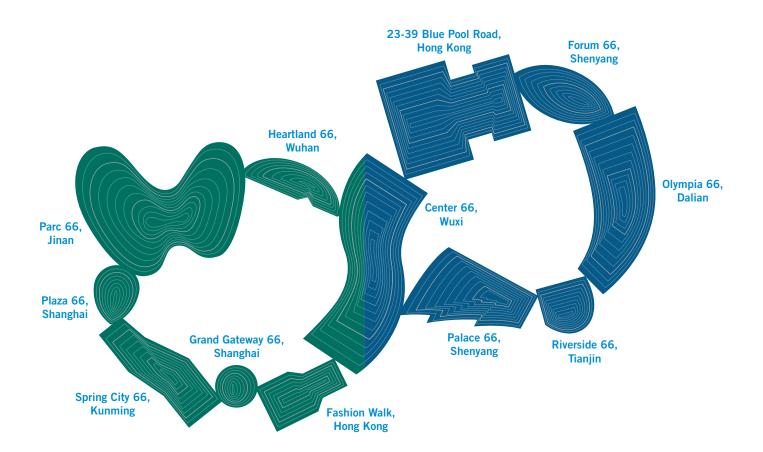

The covers showcase 12 aerial overviews of Hang Lung's world-class properties across mainland China and Hong Kong, which are testaments to the Company's design innovation. The debossed contour lines connote the strength and competitive edge built upon solid foundations, for which the Hung Lung brand stands. And together, the shapes form an infinity symbol  $\infty$  to express the boundless creativity and innovation that have contributed to our business.

The five main sections in the annual reports are represented by images of an arrow, a light bulb, a block, a heart and a star, respectively, signifying the Company's emphasis on factors that promote excellence, namely **insightful vision**, **innovative ideas**, **solid foundations**, **sincerity to sustainability** and **star management**.