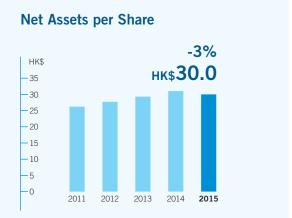

## **RESULTS**

For the year ended December 31

| in HK\$ Million (unless otherwise stated) | 2015    | 2014     |
|-------------------------------------------|---------|----------|
| Revenue                                   |         |          |
| Property leasing                          | 7,751   | 7,216    |
| Mainland China                            | 4,194   | 3,916    |
| Hong Kong                                 | 3,557   | 3,300    |
| Property sales                            | 1,197   | 9,814    |
| Total revenue                             | 8,948   | 17,030   |
| Net profit attributable to shareholders   | 5,092   | 11,704   |
| Dividends                                 | 3,373   | 3,409    |
| Shareholders' equity                      | 128,989 | 132,327  |
| Per share data                            |         |          |
| Earnings                                  | \$1.13  | \$2.61   |
| Dividends                                 |         |          |
| Total                                     | \$0.75  | \$0.76   |
| Interim                                   | \$0.17  | \$0.17   |
| Final                                     | \$0.58  | \$0.59   |
| Shareholders' equity                      | \$28.7  | \$29.5   |
| Net assets                                | \$30.0  | \$31.0   |
| Financial ratio                           |         |          |
| Payout ratio                              | 66%     | 29%      |
| Net debt to equity ratio                  | 1.1%    | Net cash |
| Debt to equity ratio                      | 24.3%   | 25.2%    |