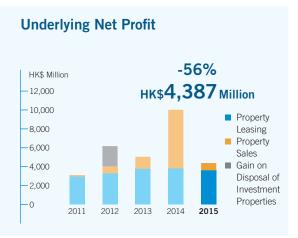

## **UNDERLYING RESULTS**

For the year ended December 31

| in HK\$ Million (unless otherwise stated)          | 2015   | 2014   |
|----------------------------------------------------|--------|--------|
| Underlying net profit attributable to shareholders | 4,387  | 10,022 |
| Earnings per share (Note 1)                        | \$0.98 | \$2.24 |
| Payout ratio (Note 1)                              | 77%    | 34%    |