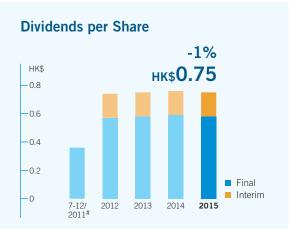

## **RESULTS**

For the year ended December 31

| in HK\$ Million (unless otherwise stated) | 2015    | 2014     |
|-------------------------------------------|---------|----------|
| Revenue                                   |         |          |
| Property leasing                          | 7,751   | 7,216    |
| Mainland China                            | 4,194   | 3,916    |
| Hong Kong                                 | 3,557   | 3,300    |
| Property sales                            | 1,197   | 9,814    |
| Total revenue                             | 8,948   | 17,030   |
| Net profit attributable to shareholders   | 5,092   | 11,704   |
| Dividends                                 | 3,373   | 3,409    |
| Shareholders' equity                      | 128,989 | 132,327  |
| Per share data                            |         |          |
| Earnings                                  | \$1.13  | \$2.61   |
| Dividends                                 |         |          |
| Total                                     | \$0.75  | \$0.76   |
| Interim                                   | \$0.17  | \$0.17   |
| Final                                     | \$0.58  | \$0.59   |
| Shareholders' equity                      | \$28.7  | \$29.5   |
| Net assets                                | \$30.0  | \$31.0   |
| Financial ratio                           |         |          |
| Payout ratio                              | 66%     | 29%      |
| Net debt to equity ratio                  | 1.1%    | Net cash |
| Debt to equity ratio                      | 24.3%   | 25.2%    |