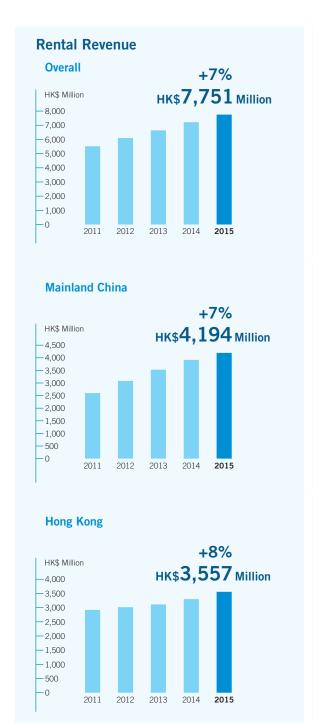

## **RESULTS**

For the year ended December 31

| in HK\$ Million (unless otherwise stated) | 2015    | 2014     |
|-------------------------------------------|---------|----------|
| Revenue                                   |         |          |
| Property leasing                          | 7,751   | 7,216    |
| Mainland China                            | 4,194   | 3,916    |
| Hong Kong                                 | 3,557   | 3,300    |
| Property sales                            | 1,197   | 9,814    |
| Total revenue                             | 8,948   | 17,030   |
| Net profit attributable to shareholders   | 5,092   | 11,704   |
| Dividends                                 | 3,373   | 3,409    |
| Shareholders' equity                      | 128,989 | 132,327  |
| Per share data                            |         |          |
| Earnings                                  | \$1.13  | \$2.61   |
| Dividends                                 |         |          |
| Total                                     | \$0.75  | \$0.76   |
| Interim                                   | \$0.17  | \$0.17   |
| Final                                     | \$0.58  | \$0.59   |
| Shareholders' equity                      | \$28.7  | \$29.5   |
| Net assets                                | \$30.0  | \$31.0   |
| Financial ratio                           |         |          |
| Payout ratio                              | 66%     | 29%      |
| Net debt to equity ratio                  | 1.1%    | Net cash |
| Debt to equity ratio                      | 24.3%   | 25.2%    |