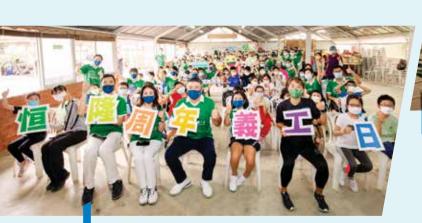

#### Hang Lung Nationwide Volunteer Day

Under the theme of sustainability, the 2021 Hang Lung Nationwide Volunteer Day gathered around 800 corporate volunteers from Hong Kong and nine cities in mainland China to promote low-carbon living while giving love and care to over 5,000 people in need