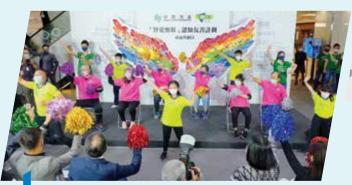

#### Hang Lung Nationwide Volunteer Day

Under the theme of sustainability, the 2021 Hang Lung Nationwide Volunteer Day gathered around 800 corporate volunteers from Hong Kong and nine cities in mainland China to promote low-carbon living while giving love and care to over 5,000 people in need