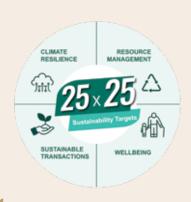

#### 25 x 25 Sustainability Targets

We established 25 sustainability targets to be achieved by the end of 2025 ("25  $\times$  25 Sustainability Targets", or "25  $\times$  25"), which address the four priorities outlined in our Sustainability Framework and provide a clear agenda for our sustainability leadership commitment